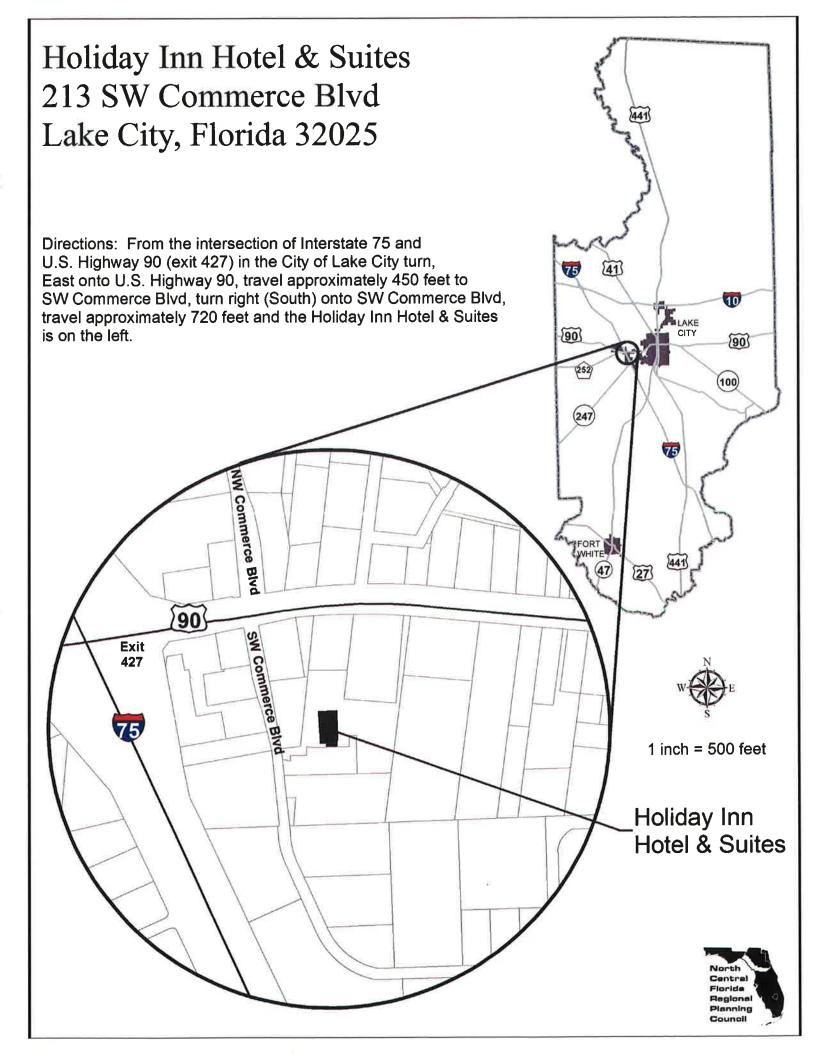

## REGIONAL PLANNING COMMITTEE

There will be a meeting of the Regional Planning Committee of the North Central Florida Regional Planning Council on June 23, 2016. The meeting will be held at the Holiday Inn Hotel & Suites, 213 SW Commerce Boulevard, Lake City, beginning at 6:30 p.m.

(Location Map on Back)

Alachua • Bradford

Columbia • Dixie • Gilchrist

Hamilton • Lafayette • Levy • Madison

Marion • Suwannee • Taylor • Union Counties

2009 NW 67th Place, Gaineeville, FL 32653-1603 • 352.955.2200