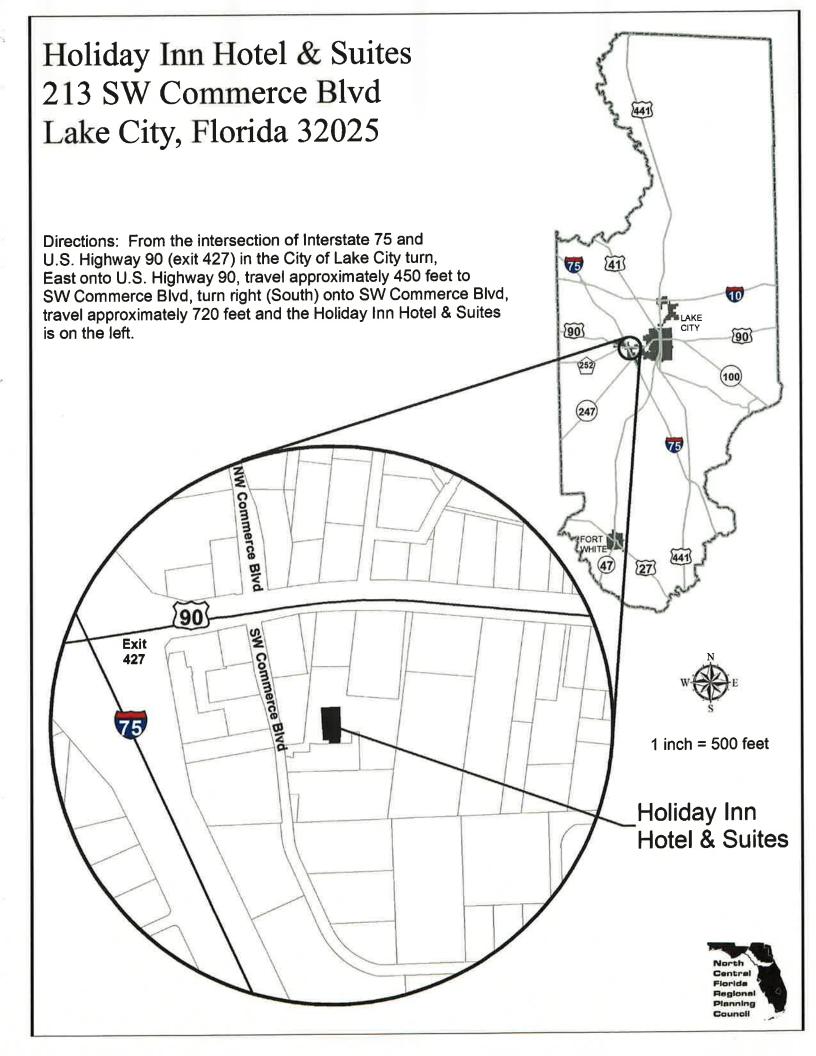

## REGIONAL PLANNING COMMITTEE

There will be a meeting of the Regional Planning Committee of the North Central Florida Regional Planning Council on February 25, 2016. The meeting will be held at the Holiday Inn Hotel & Suites, 213 SW Commerce Boulevard, Lake City, beginning at 6:30 p.m.