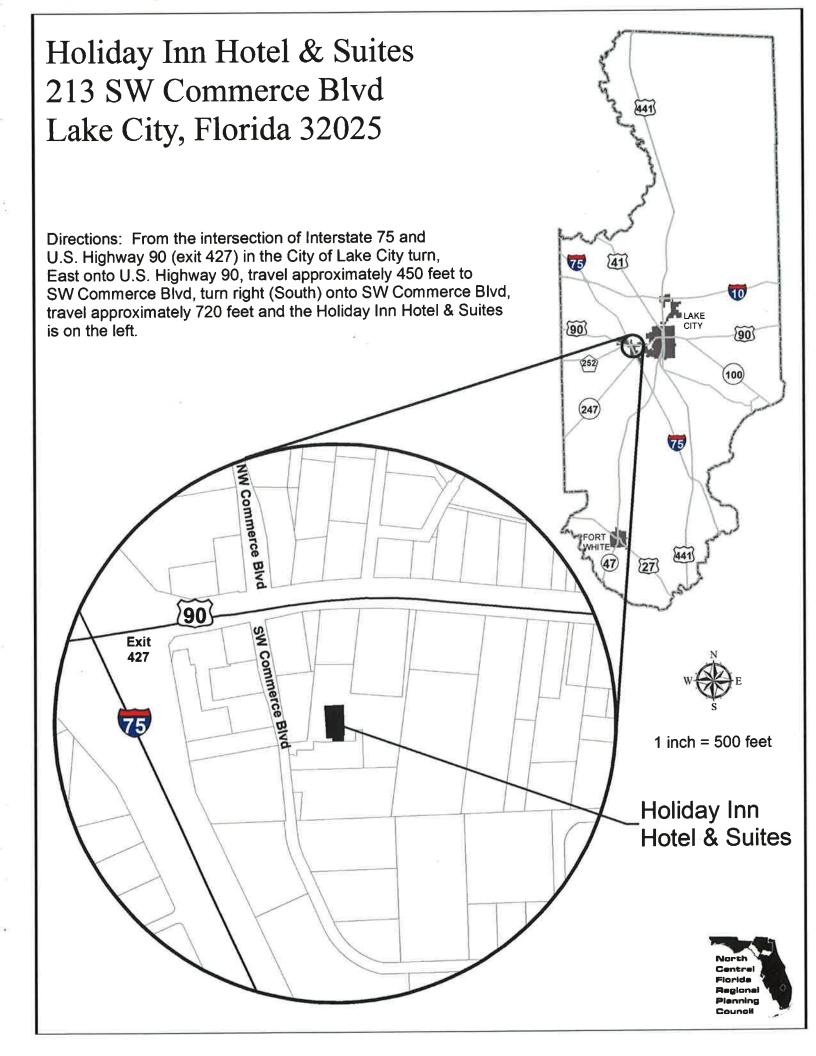

## MEETING NOTICE REGIONAL PLANNING COMMITTEE

There will be a meeting of the Regional Planning Committee of the North Central Florida Regional Planning Council on July 23, 2015. The meeting will be held at the Holiday Inn Hotel & Suites, 213 SW Commerce Boulevard, Lake City, beginning at 6:30 p.m.

(Location Map on Back)

Serving
Alachua • Bradford
Columbia • Dixie • Gilchrist
Hamilton • Lafayette • Madison
Suwannee • Taylor • Union Counties

2009 NW 67th Place, Gaineeville, FL 32653-1603 • 352.955.2200