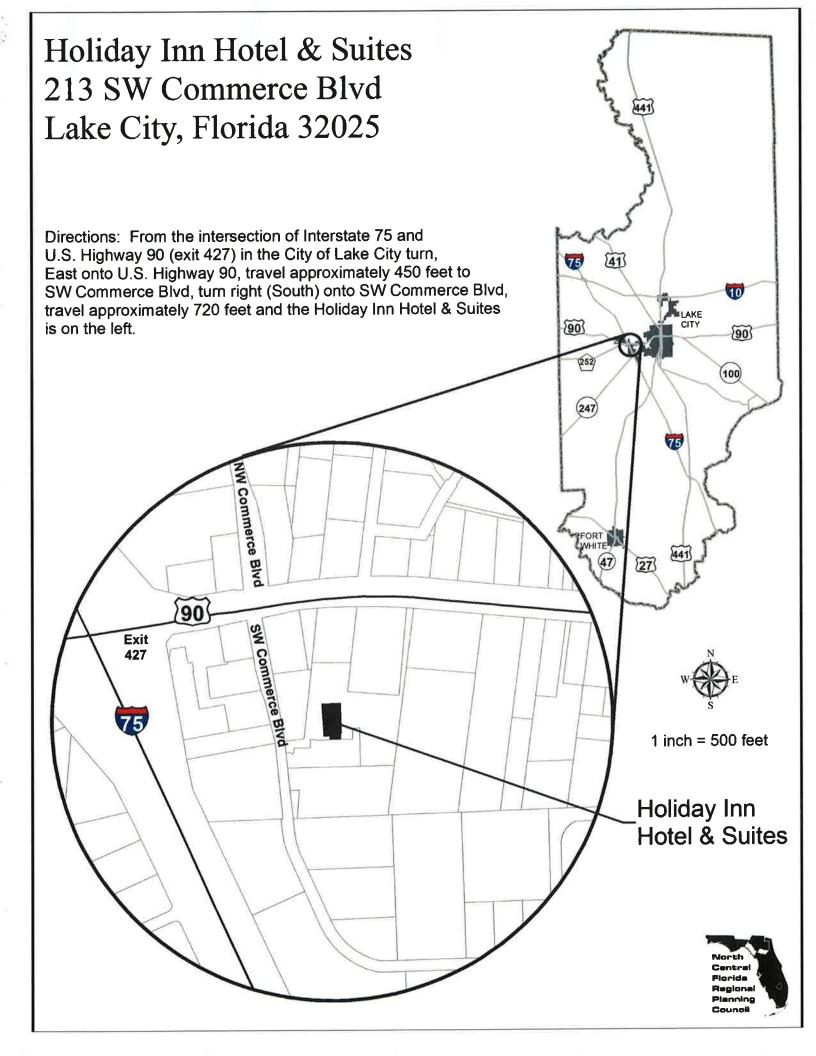

# **REGIONAL PLANNING COMMITTEE**

There will be a meeting of the Regional Planning Committee of the North Central Florida Regional Planning Council on June 25 2015. The meeting will be held at the Holiday Inn Hotel & Suites, 213 SW Commerce Boulevard, Lake City, beginning at 6:30 p.m.

(Location Map on Back)

Dedicated to improving the quality of life of the Region's citizens, by coordinating growth management, protecting regional resources, promoting economic development and providing technical services to local governments.