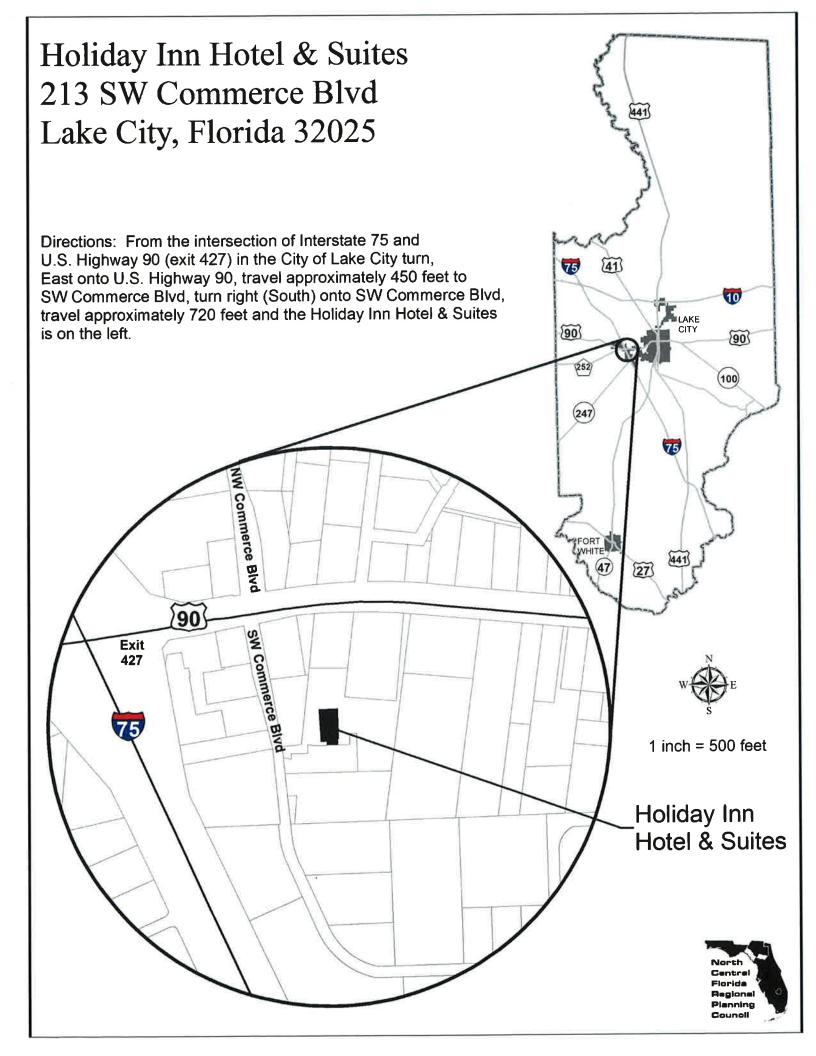

## REGIONAL PLANNING COMMITTEE

There will be a meeting of the Regional Planning Committee of the North Central Florida Regional Planning Council on January 22, 2015. The meeting will be held at the Holiday Inn Hotel & Suites, 213 SW Commerce Boulevard, Lake City, beginning at 6:30 p.m.

(Location Map on Back)

Alachua • Bradford

Columbia • Dixie • Gilchrist

Hamilton • Lafayette • Madison

Suwannee • Taylor • Union Counties

2009 NW 67th Place, Gainesville, FL 32653-1603 • 352.955.2200