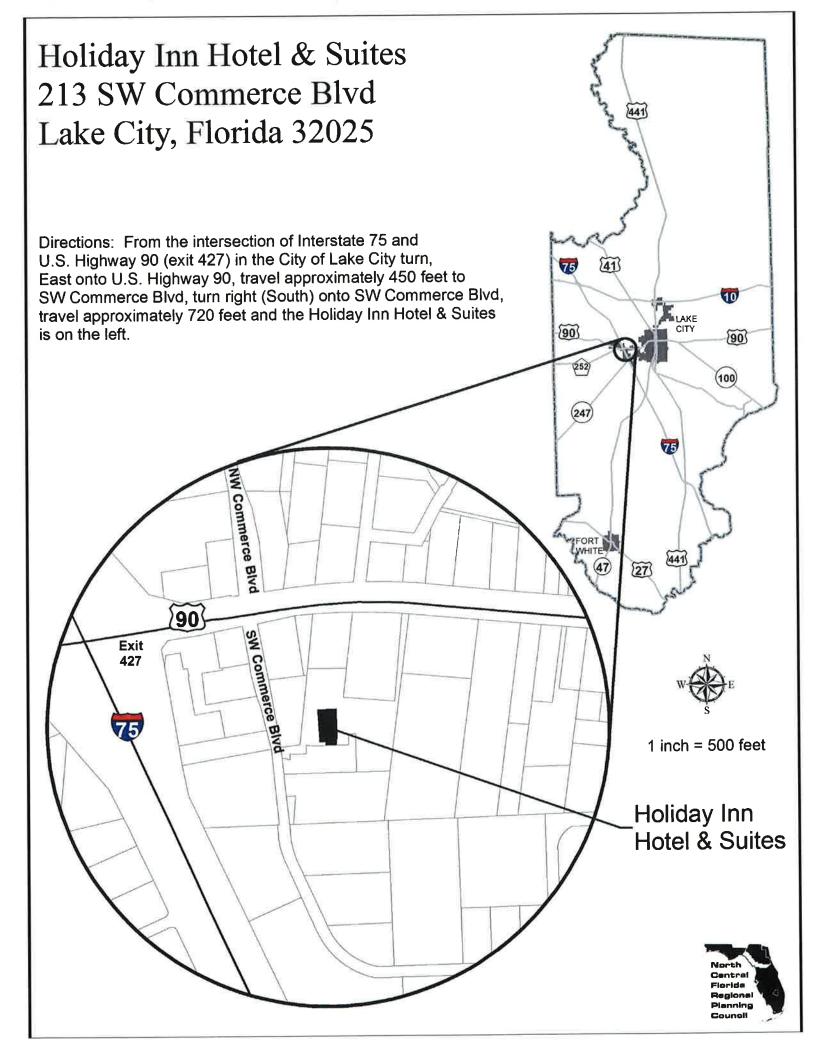

## NORTH CENTRAL FLORIDA REGIONAL PLANNING COUNCIL

There will be a meeting of the North Central Florida Regional Planning Council on **December 10, 2015**. The meeting will be held at the **Lake City Holiday Inn Hotel & Suites, 213 Southwest Commerce Boulevard, Lake City, Florida**. Dinner will start at 7:00 p.m. and the meeting at 7:30 p.m.

(Location Map on Back)

Please be advised that the Council meeting packet is posted on the Council website at <u>http://ncfrpc.org</u> (click on Upcoming Meetings and Meeting Packets, then click on North Central Florida Regional Planning Council Full Packet.)