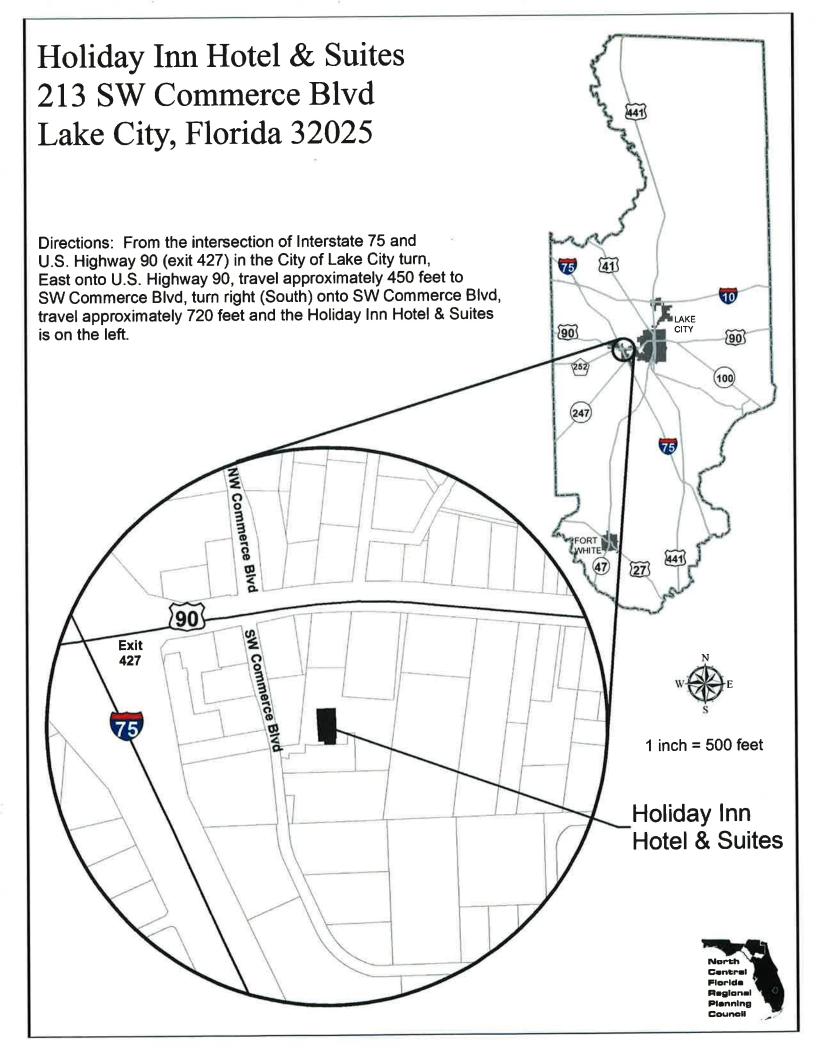

## NORTH CENTRAL FLORIDA REGIONAL PLANNING COUNCIL

There will be a meeting of the North Central Florida Regional Planning Council on June 26, 2014. The meeting will be held at the Lake City Holiday Inn Hotel & Suites, 213 Southwest Commerce Boulevard, Lake City, Florida. Dinner will start at 7:00 p.m. and the meeting at 7:30 p.m.

(Location Map on Back)

Please be advised that the Council meeting packet is posted on the Council website at <a href="http://ncfrpc.org">http://ncfrpc.org</a> (click on Upcoming Meetings and Meeting Packets, then click on North Central Florida Regional Planning Council Full Packet.)