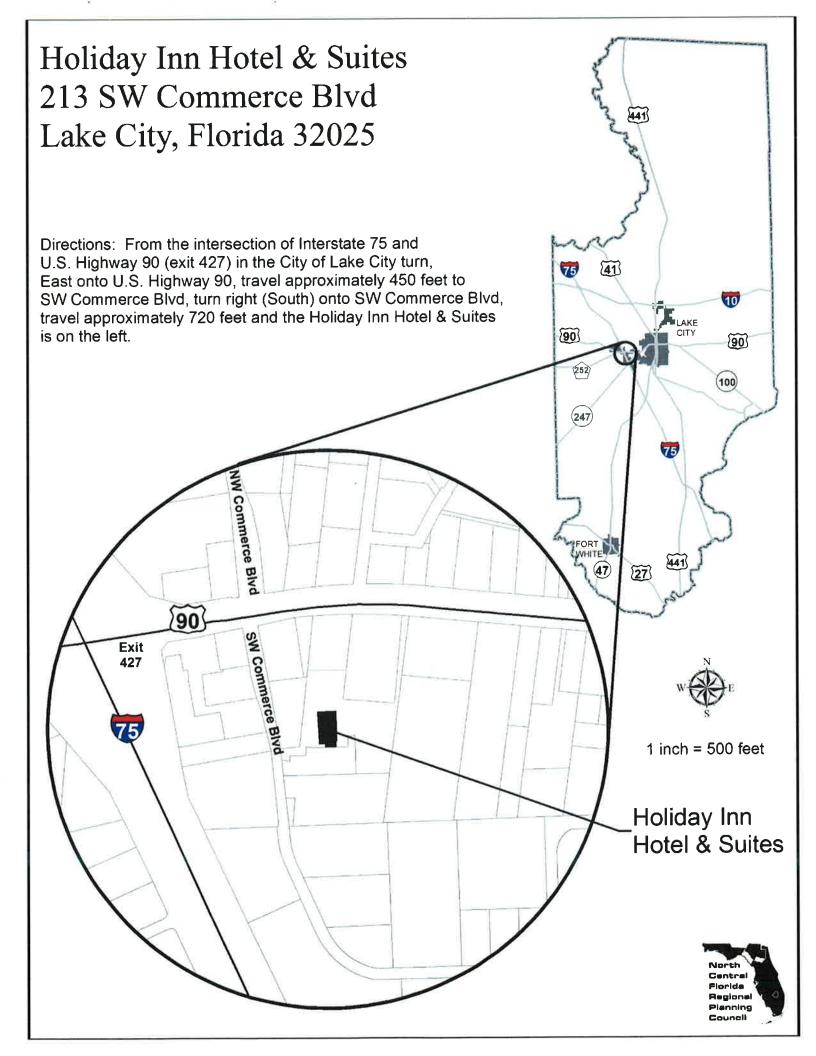

## NORTH CENTRAL FLORIDA REGIONAL PLANNING COUNCIL

There will be a meeting of the North Central Florida Regional Planning Council on March 27, 2014. The meeting will be held at the Lake City Holiday Inn Hotel & Suites, 213 Southwest Commerce Boulevard, Lake City, Florida. Dinner will start at 7:00 p.m. and the meeting at 7:30 p.m.

(Location Map on Back)

Please be advised that the Council meeting packet is posted on the Council website at http://ncfrpc.org (click on Upcoming Meetings and Meeting Packets, then click on North Central Florida Regional Planning Council Full Packet.)