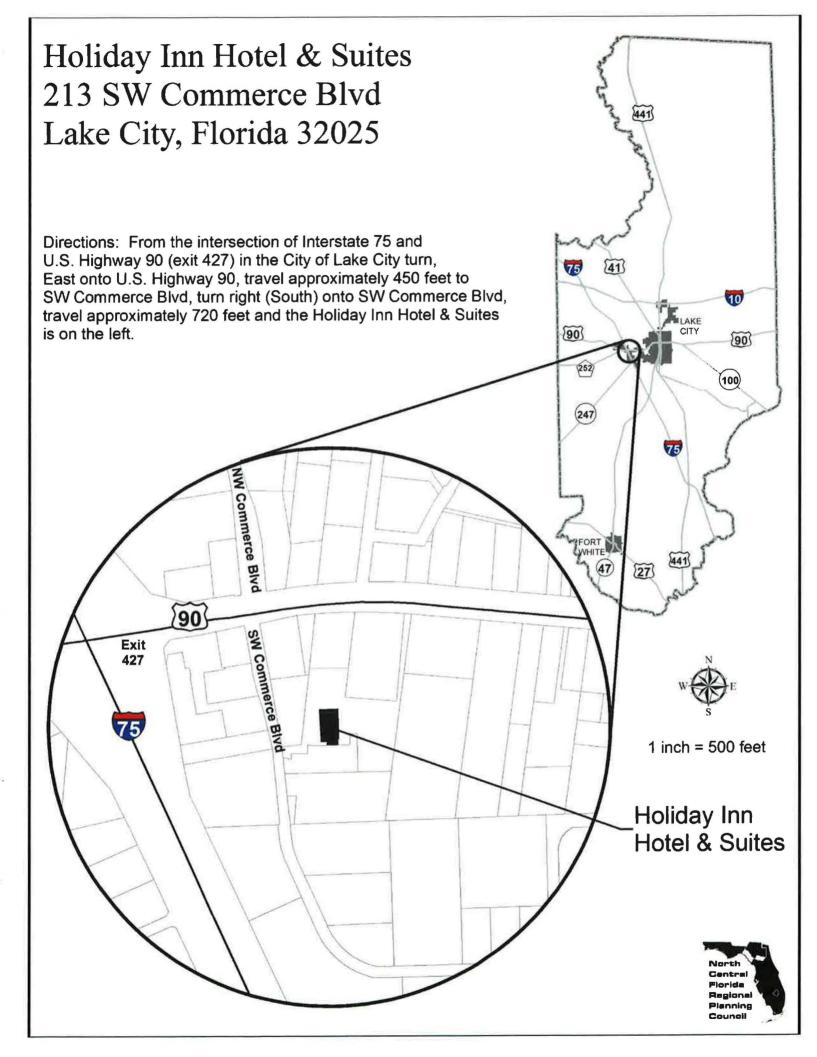

## NORTH CENTRAL FLORIDA REGIONAL PLANNING COUNCIL

There will be a meeting of the North Central Florida Regional Planning Council on January 23, 2014. The meeting will be held at the Lake City Holiday Inn Hotel & Suites, 213 Southwest Commerce Boulevard, Lake City, Florida. Dinner will start at 7:00 p.m. and the meeting at 7:30 p.m.

(Location Map on Back)

Please be advised that the Council meeting packet is posted on the Council website at <a href="http://ncfrpc.org">http://ncfrpc.org</a> (click on Upcoming Meetings and Meeting Packets, then click on North Central Florida Regional Planning Council Full Packet.)