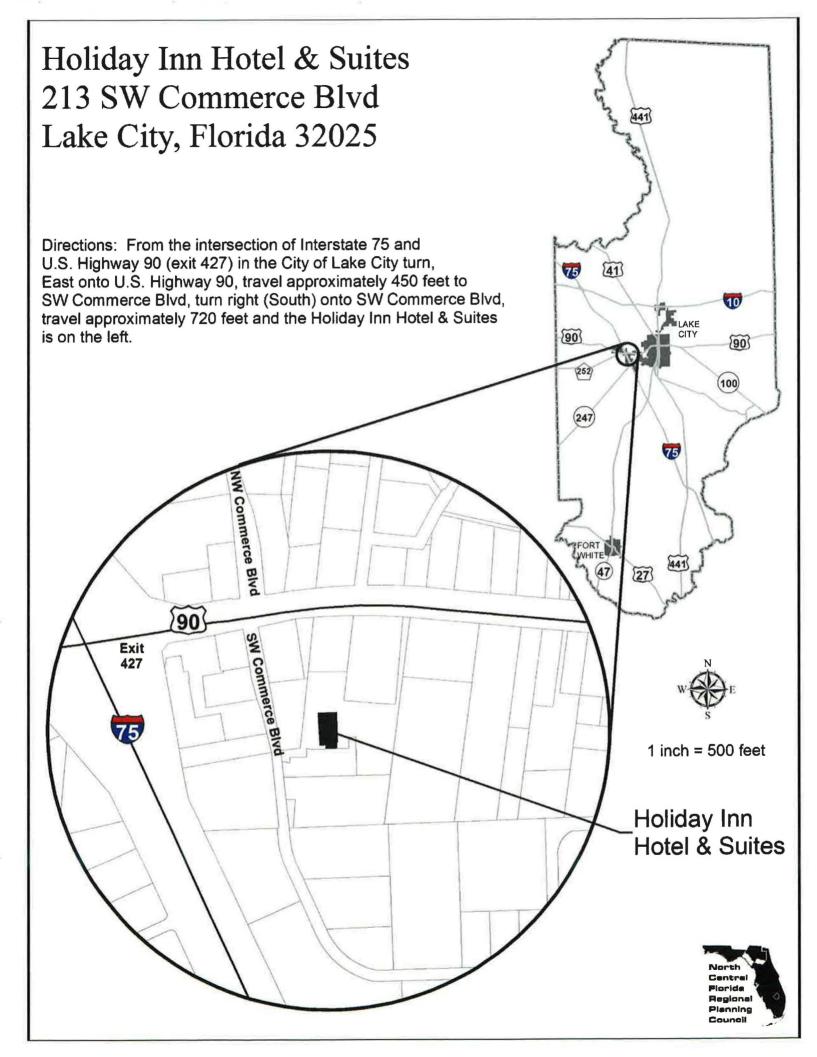

## NORTH CENTRAL FLORIDA REGIONAL PLANNING COUNCIL

There will be a meeting of the North Central Florida Regional Planning Council on December 12, 2013. The meeting will be held at the Lake City Holiday Inn Hotel & Suites, 213 Southwest Commerce Boulevard, Lake City, Florida. Dinner will start at 7:00 p.m. and the meeting at 7:30 p.m.

(Location Map on Back)

Please be advised that the Council meeting packet is posted on the Council website at <a href="http://ncfrpc.org">http://ncfrpc.org</a> (click on Upcoming Meetings and Meeting Packets, then click on North Central Florida Regional Planning Council Full Packet.)