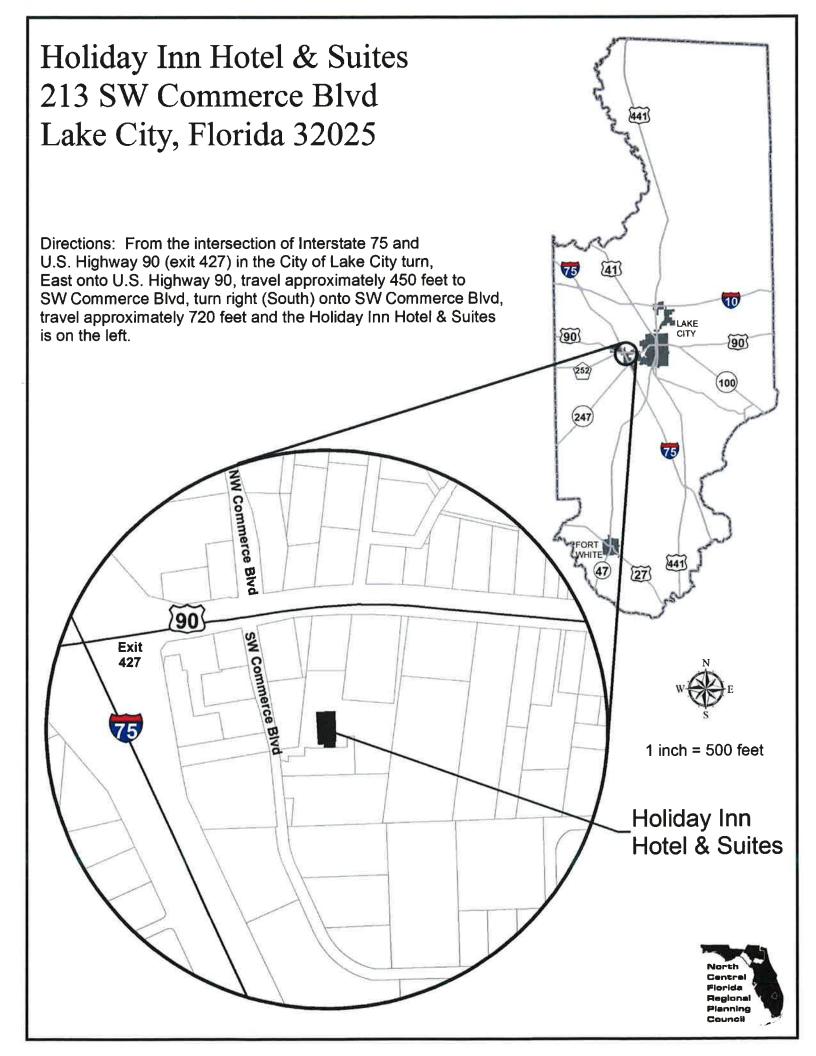

# NORTH CENTRAL FLORIDA REGIONAL PLANNING COUNCIL

There will be a meeting of the North Central Florida Regional Planning Council on October 24, 2013. The meeting will be held at the Lake City Holiday Inn Hotel & Suites, 213 Southwest Commerce Boulevard, Lake City, Florida. Dinner will start at 7:00 p.m. and the meeting at 7:30 p.m.

(Location Map on Back)

Please be advised that the Council meeting packet is posted on the Council website at <u>http://ncfrpc.org</u> (click on Upcoming Meetings and Meeting Packets, then click on North Central Florida Regional Planning Council Full Packet.)