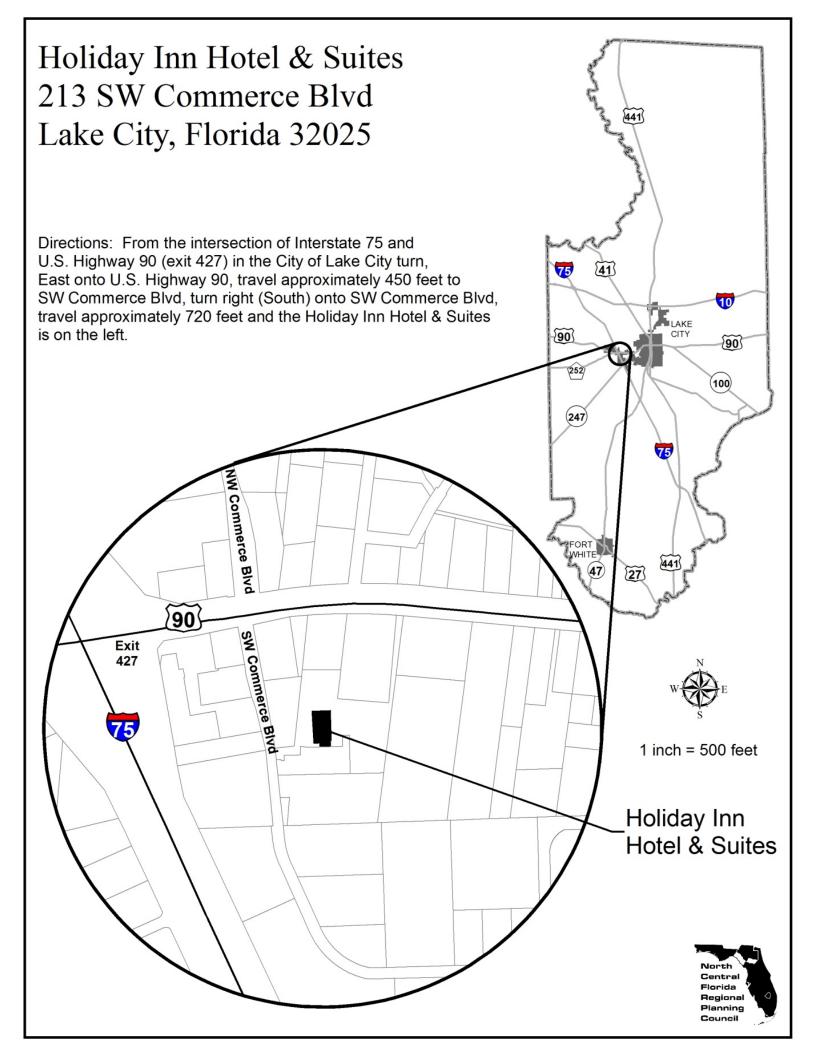

# NORTH CENTRAL FLORIDA REGIONAL PLANNING COUNCIL

There will be a meeting of the North Central Florida Regional Planning Council on July 26, 2012. The meeting will be held at the Lake City Holiday Inn Hotel & Suites, 213 Southwest Commerce Boulevard, Lake City, Florida. Dinner will start at 7:00 p.m. and the meeting at 7:30 p.m.

(Location Map on Back)

Please be advised that the Council meeting packet is posted on the Council website at <a href="http://ncfrpc.org">http://ncfrpc.org</a> (click on Upcoming Meetings and Meeting Packets, then click on North Central Florida Regional Planning Council Full Packet.)