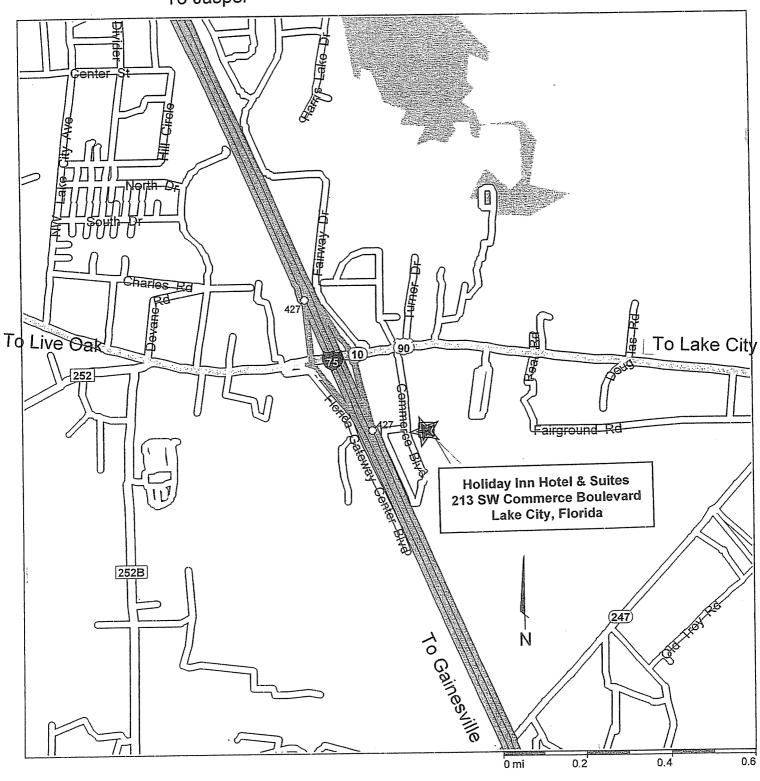

## NORTH CENTRAL FLORIDA REGIONAL PLANNING COUNCIL

There will be a meeting of the North Central Florida Regional Planning Council on April 28, 2011.

The meeting will be held at the Lake City Holiday Inn Hotel & Suites, 213 Southwest Commerce Boulevard, Lake City, Florida. Dinner will start at 7:00 p.m. and the meeting at 7:30 p.m.

(Location Map on Back)

HOLIDAY INN HOTEL & SUITES 213 SW COMMERCE BOULEVARD LAKE CITY, FLORIDA