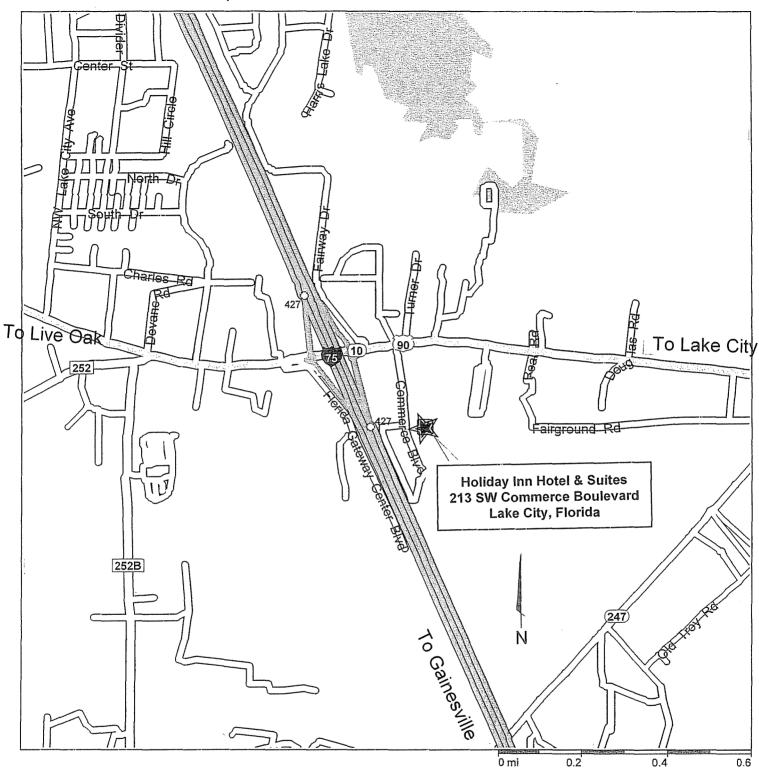

## NORTH CENTRAL FLORIDA REGIONAL PLANNING COUNCIL

There will be a meeting of the North Central Florida Regional Planning Council on March 24, 2011. **The meeting will be held at the Lake City Holiday Inn Hotel & Suites, 213 Southwest Commerce Boulevard, Lake City, Florida.** Dinner will start at 7:00 p.m. and the meeting at 7:30 p.m.

(Location Map on Back)

Serving "The Original Florida"

To Jasper

HOLIDAY INN HOTEL & SUITES 213 SW COMMERCE BOULEVARD LAKE CITY, FLORIDA