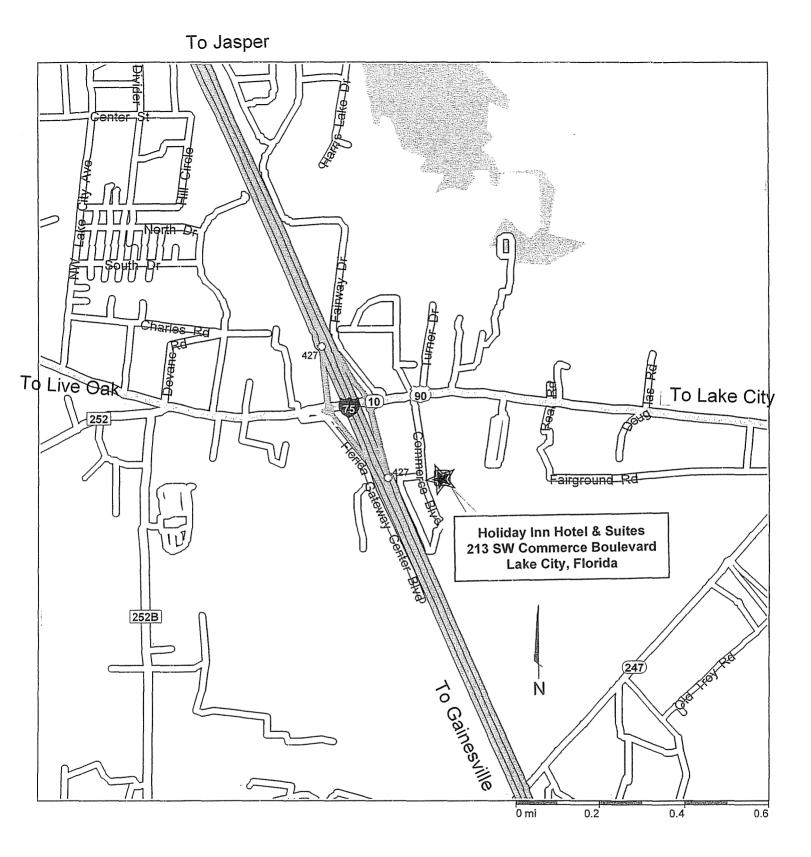

## NORTH CENTRAL FLORIDA REGIONAL PLANNING COUNCIL

There will be a meeting of the North Central Florida Regional Planning Council on December 1, 2011. The meeting will be held at the Lake City Holiday Inn Hotel & Suites, 213 Southwest Commerce Boulevard, Lake City, Florida. Dinner will start at 7:00 p.m. and the meeting at 7:30 p.m.

(Location Map on Back)

Please be advised that the Council meeting packet is posted on the Council website at <u>http://ncfrpc.org</u> (click on Upcoming Meetings and Meeting Packets, then click on North Central Florida Regional Planning Council Full Packet.)

HOLIDAY INN HOTEL & SUITES 213 SW COMMERCE BOULEVARD LAKE CITY, FLORIDA

Serving Alachua • Bradford Columbia • Dixie • Gilchrist Hamilton • Lafayette • Madison Suwannee • Taylor • Union Counties

2009 NW 67th Place, Gainesville, FL 32653-1603 • 352.955.2200