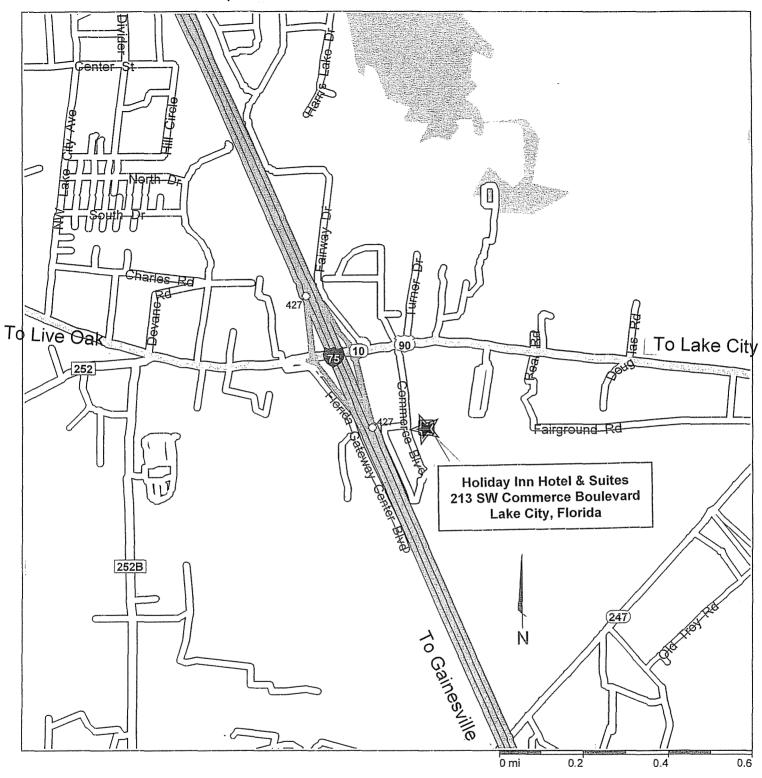

## NORTH CENTRAL FLORIDA REGIONAL PLANNING COUNCIL

There will be a meeting of the North Central Florida Regional Planning Council on March 25, 2010.

The meeting will be held at the Lake City Holiday Inn Hotel & Suites, 213 Southwest Commerce Boulevard, Lake City, Florida. Dinner will start at 7:00 p.m. and the meeting at 7:30 p.m.

(Location Map on Back)

HOLIDAY INN HOTEL & SUITES 213 SW COMMERCE BOULEVARD LAKE CITY, FLORIDA