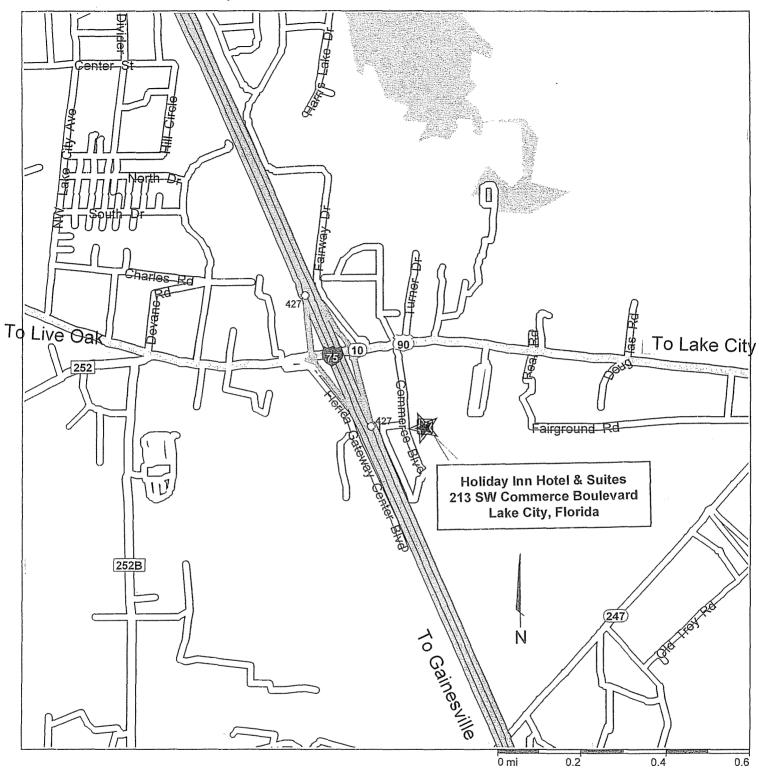

# NORTH CENTRAL FLORIDA REGIONAL PLANNING COUNCIL

There will be a meeting of the North Central Florida Regional Planning Council on July 22, 2010. **The meeting will be held at the Lake City Holiday Inn Hotel & Suites, 213 Southwest Commerce Boulevard, Lake City, Florida.** Dinner will start at 7:00 p.m. and the meeting at 7:30 p.m.

(Location Map on Back)

Serving "The Original Florida"

To Jasper

HOLIDAY INN HOTEL & SUITES 213 SW COMMERCE BOULEVARD LAKE CITY, FLORIDA