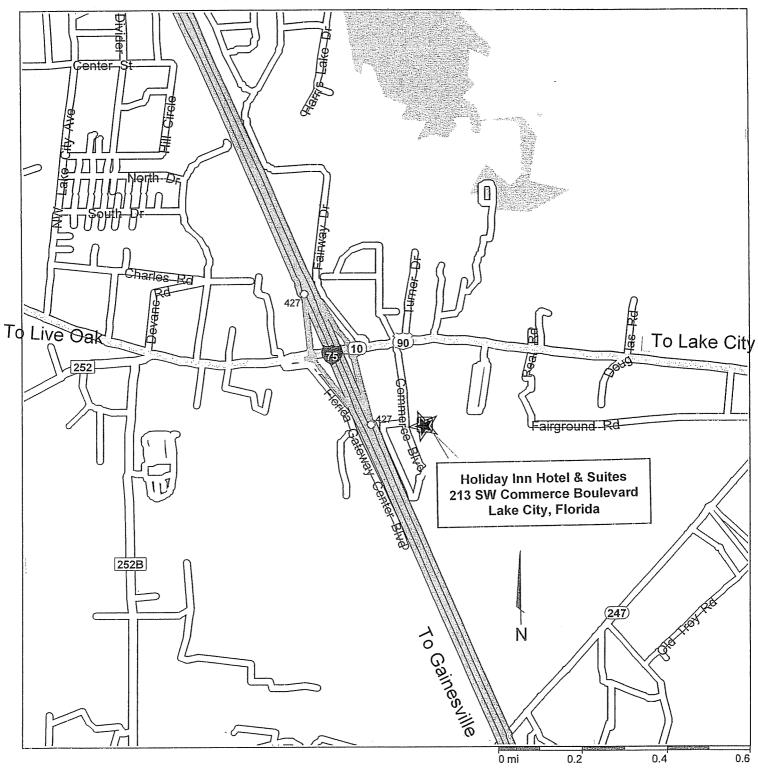

## NORTH CENTRAL FLORIDA REGIONAL PLANNING COUNCIL

There will be a meeting of the North Central Florida Regional Planning Council on April 23, 2009. **The meeting will be held at the Lake City Holiday Inn Hotel & Suites, 213 Southwest Commerce Boulevard, Lake City, Florida.** Dinner will start at 7:00 p.m., and the meeting at 7:30 p.m.

(Location Map on Back)

Serving "The Original Florida"

To Jasper

HOLIDAY INN HOTEL & SUITES 213 SW COMMERCE BOULEVARD LAKE CITY, FLORIDA