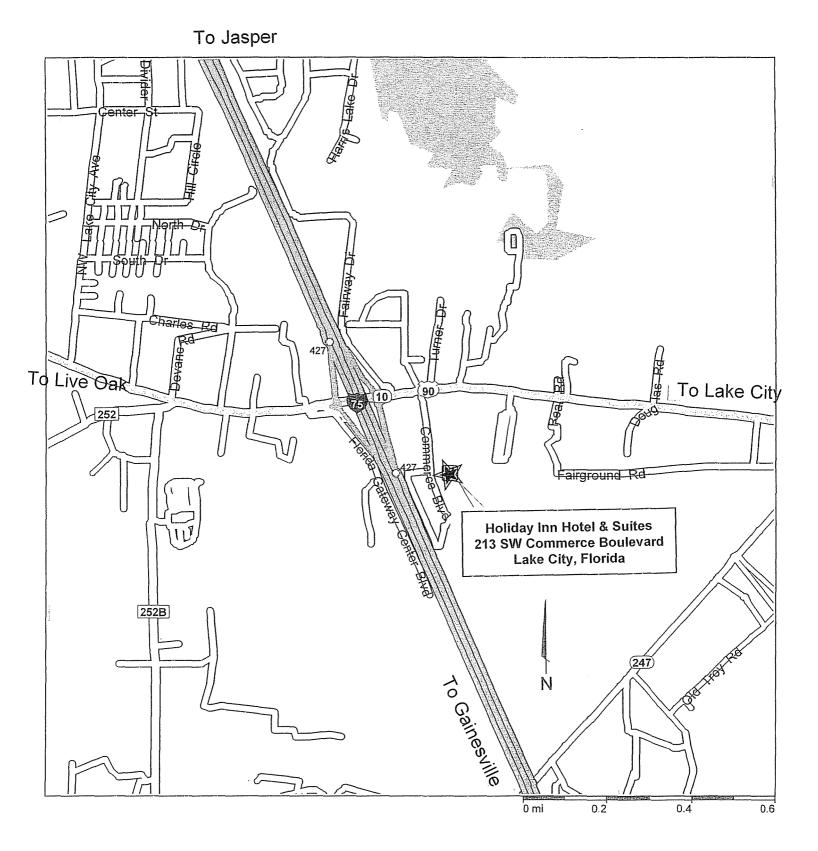

## NORTH CENTRAL FLORIDA REGIONAL PLANNING COUNCIL

There will be a meeting of the North Central Florida Regional Planning Council on October 22, 2009. **The meeting will be held at the Lake City Holiday Inn Hotel & Suites, 213 Southwest Commerce Boulevard, Lake City, Florida.** Dinner will start at 7:00 p.m. and the meeting at 7:30 p.m.

(Location Map on Back)

Serving "The Original florida"

HOLIDAY INN HOTEL & SUITES 213 SW COMMERCE BOULEVARD LAKE CITY, FLORIDA