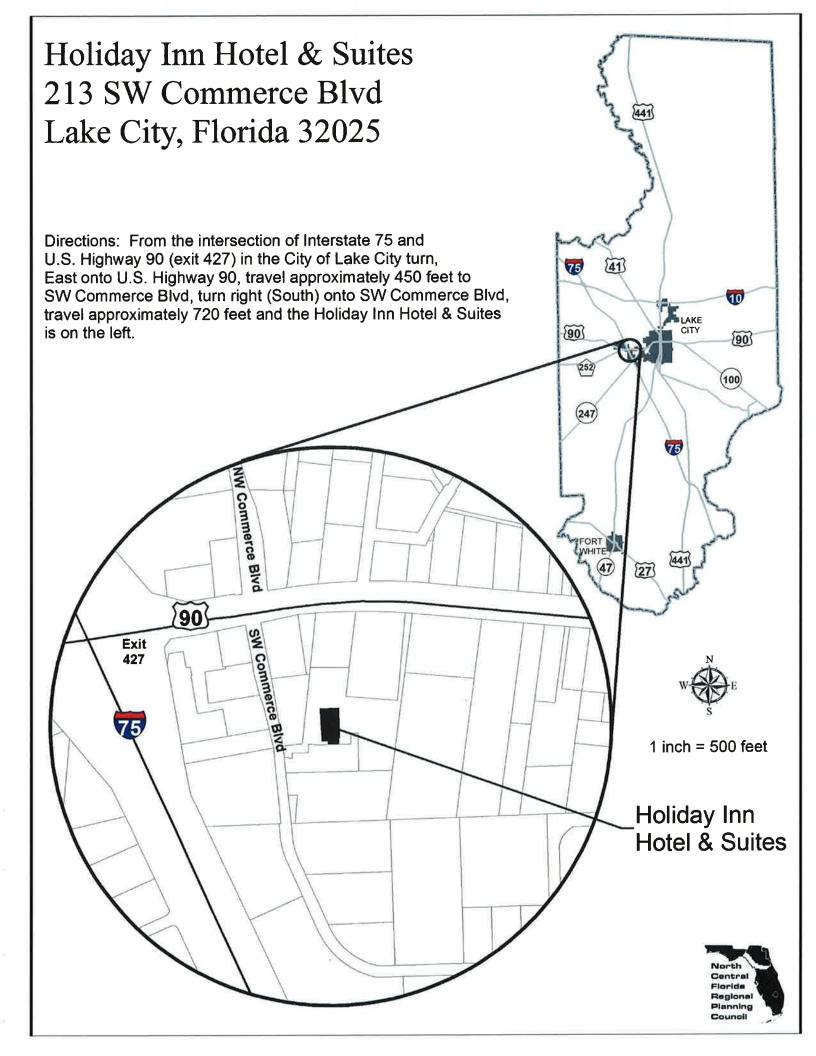

## **EXECUTIVE COMMITTEE**

There will be a meeting of the Executive Committee of the North Central Florida Regional Planning Council on **October 22, 2015**. The meeting will be held at the Holiday Inn Hotel & Suites, 213 Southwest Commerce Boulevard, Lake City, Florida at 6:00 p.m.

(Location Map on Back)

Dedicated to improving the quality of life of the Region's citizens, by coordinating growth management, protecting regional resources, promoting economic development and providing technical services to local governmenta.

Holiday Inn Hotel & Suites

Lake City, Florida

Serving Alachua • Bradford Columbia • Dixie • Gilchrist Hamilton • Lafayette • Levy • Madison Marion • Suwannee • Taylor • Union Counties

2009 NW 67th Place, Gaineaville, FL 32653-1603 • 352.955.2200