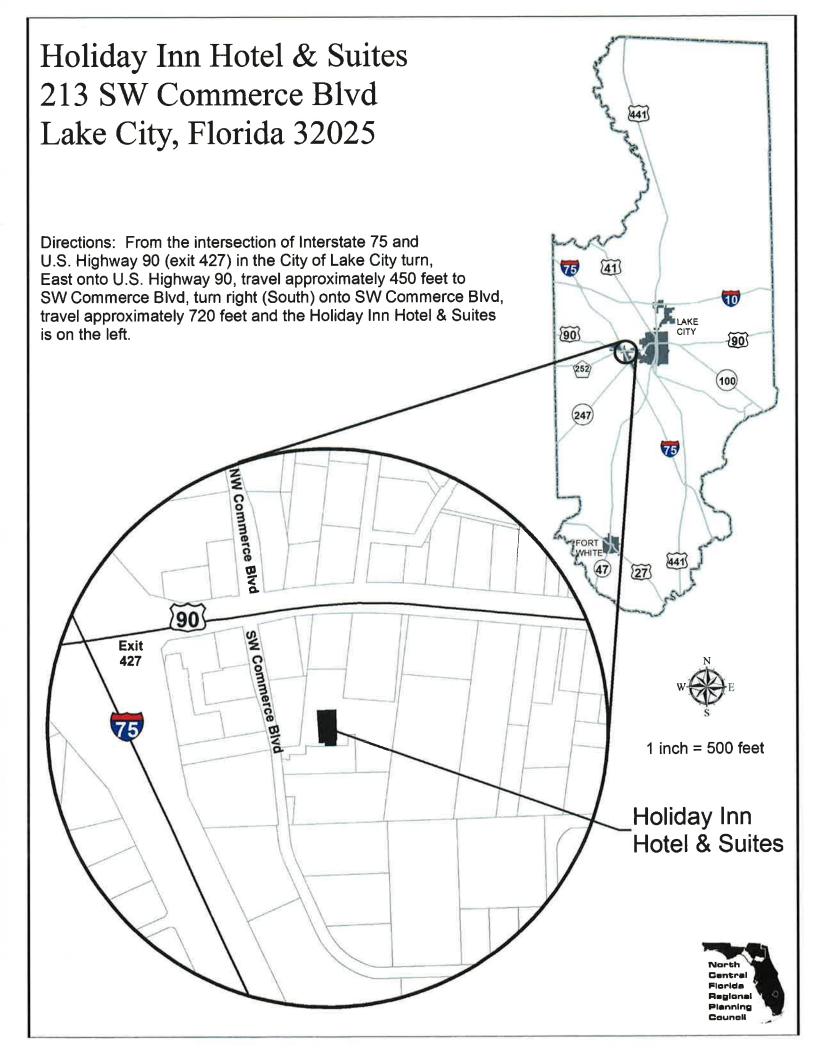

## MEETING NOTICE EXECUTIVE COMMITTEE

There will be a meeting of the Executive Committee of the North Central Florida Regional Planning Council on March 27, 2014. The meeting will be held at the Holiday Inn Hotel & Suites, 213 Southwest Commerce Boulevard, Lake City, Florida at 6:00 p.m.