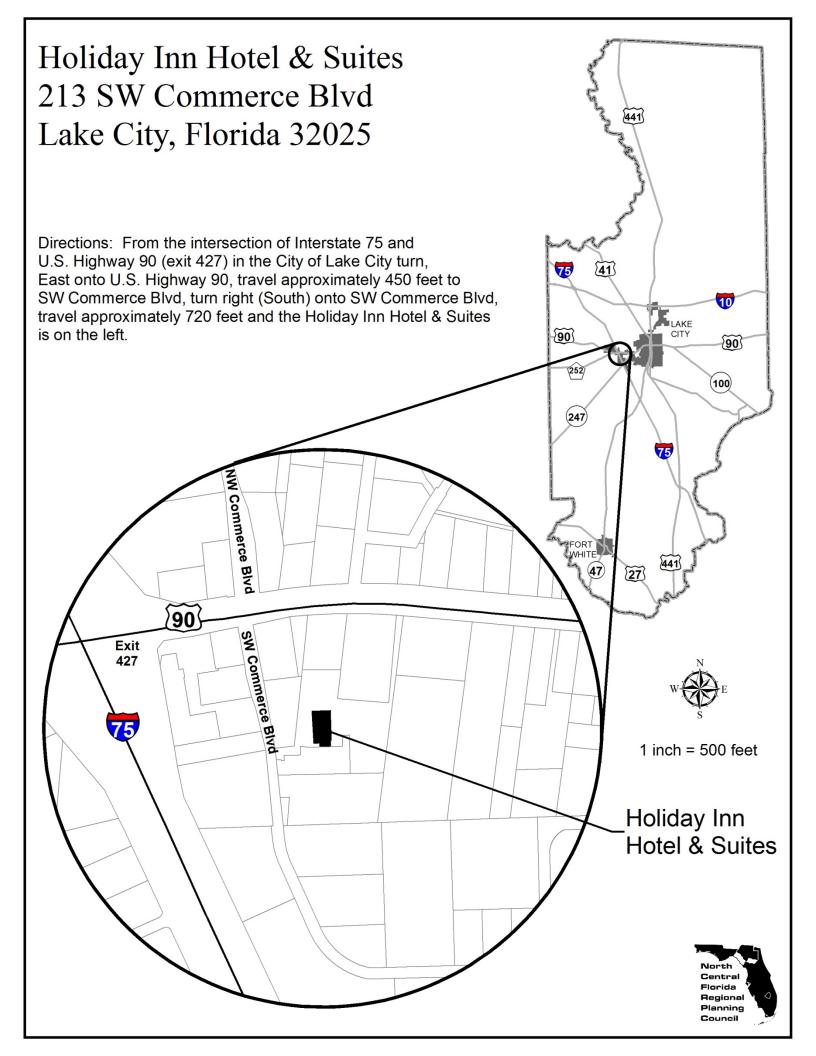

## MEETING NOTICE EXECUTIVE COMMITTEE

There will be a meeting of the Executive Committee of the North Central Florida Regional Planning Council on March 22, 2012. The meeting will be held at the Holiday Inn Hotel & Suites, 213 Southwest Commerce Boulevard, Lake City, Florida at 6:00 p.m.