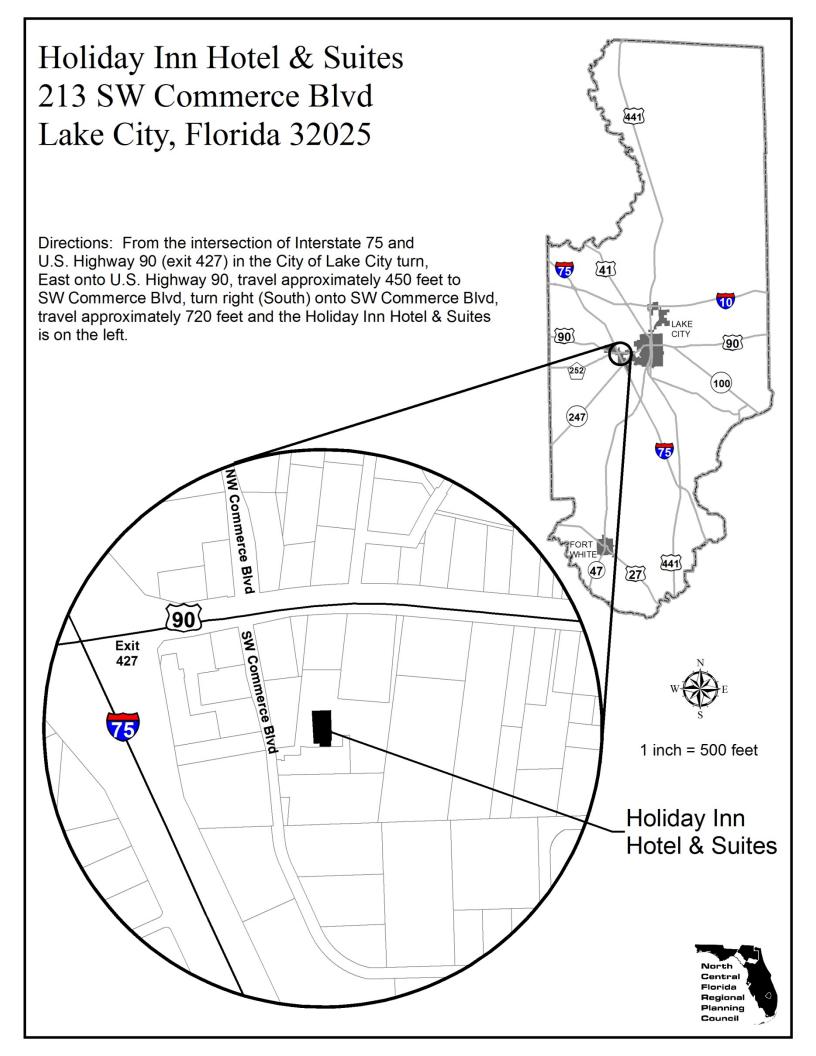

## MEETING NOTICE EXECUTIVE COMMITTEE

There will be a meeting of the Executive Committee of the North Central Florida Regional Planning Council on December 13, 2012. The meeting will be held at the Holiday Inn Hotel & Suites, 213 Southwest Commerce Boulevard, Lake City, Florida at 6:00 p.m.

(Location Map on Back)

Serving
Alachua • Bradford
Columbia • Dixie • Gilchrist
Hamilton • Lafayette • Madison
Suwannee • Taylor • Union Counties

2009 NW 67th Place, Gainesville, FL 32653-1603 • 352.955.2200