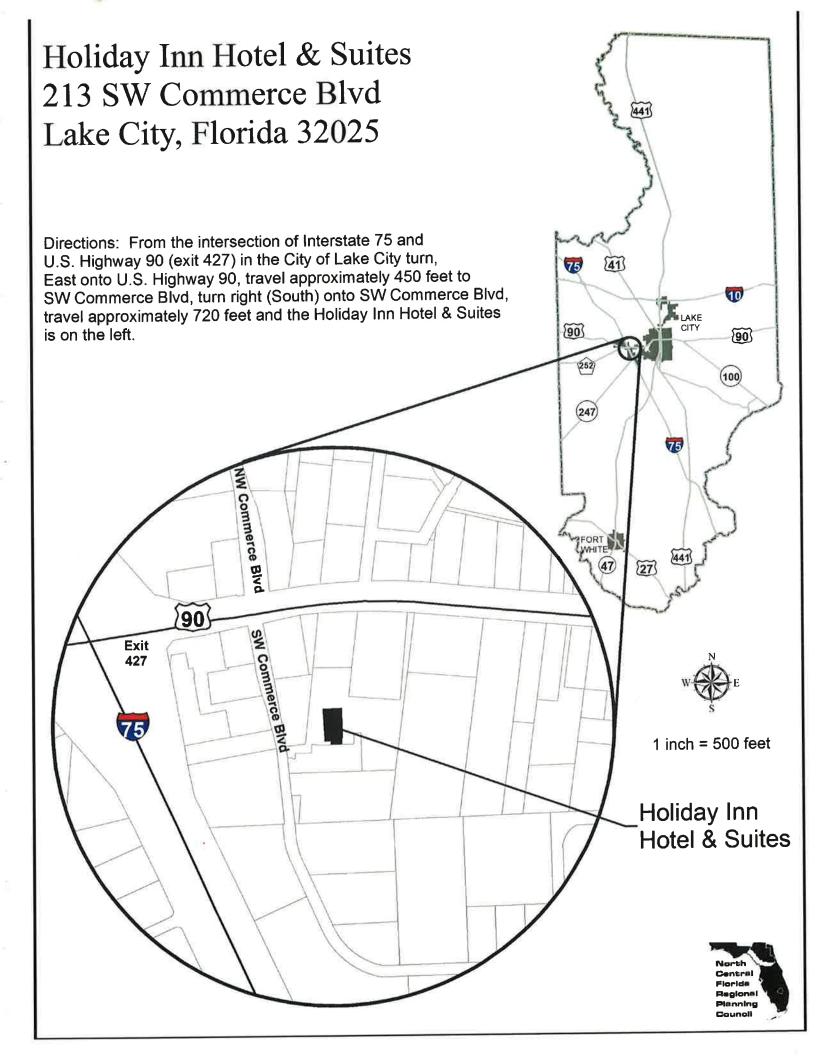

## MEETING NOTICE CLEARINGHOUSE COMMITTEE

There will be a meeting of the Clearinghouse Committee of the North Central Florida Regional Planning Council on June 23, 2016. The meeting will be held at the Holiday Inn Hotel & Suites, 213 SW Commerce Boulevard, Lake City, beginning at 6:00 p.m.