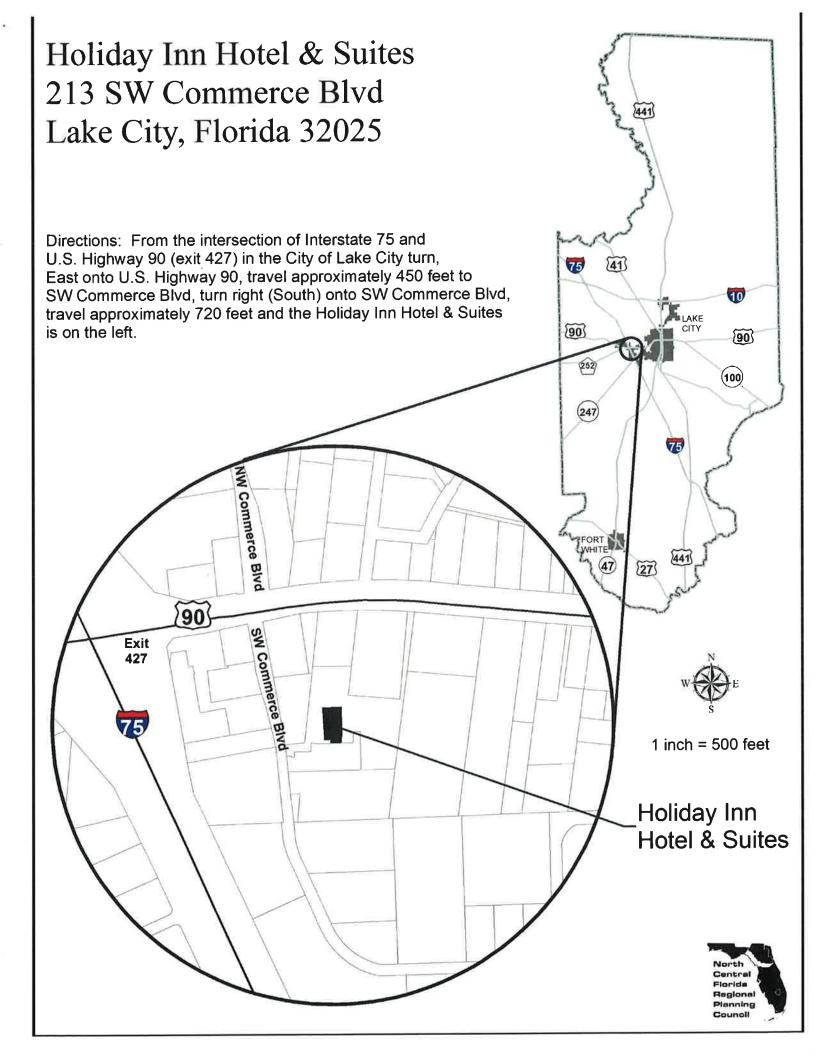

## MEETING NOTICE CLEARINGHOUSE COMMITTEE

There will be a meeting of the Clearinghouse Committee of the North Central Florida Regional Planning Council on March 24, 2016. The meeting will be held at the Holiday Inn Hotel & Suites, 213 SW Commerce Boulevard, Lake City, beginning at 6:00 p.m.

(Location Map on Back)

Holiday Inn Hotel & Suites

Lake City, Florida

Alachua • Bradford

Columbia • Dixie • Gilchrist

March 24, 2016 6:00 p.m.

v:\chouse\meeting\agendas\agenda.160324.docx

Hamilton • Lafayette • Levy • Madison