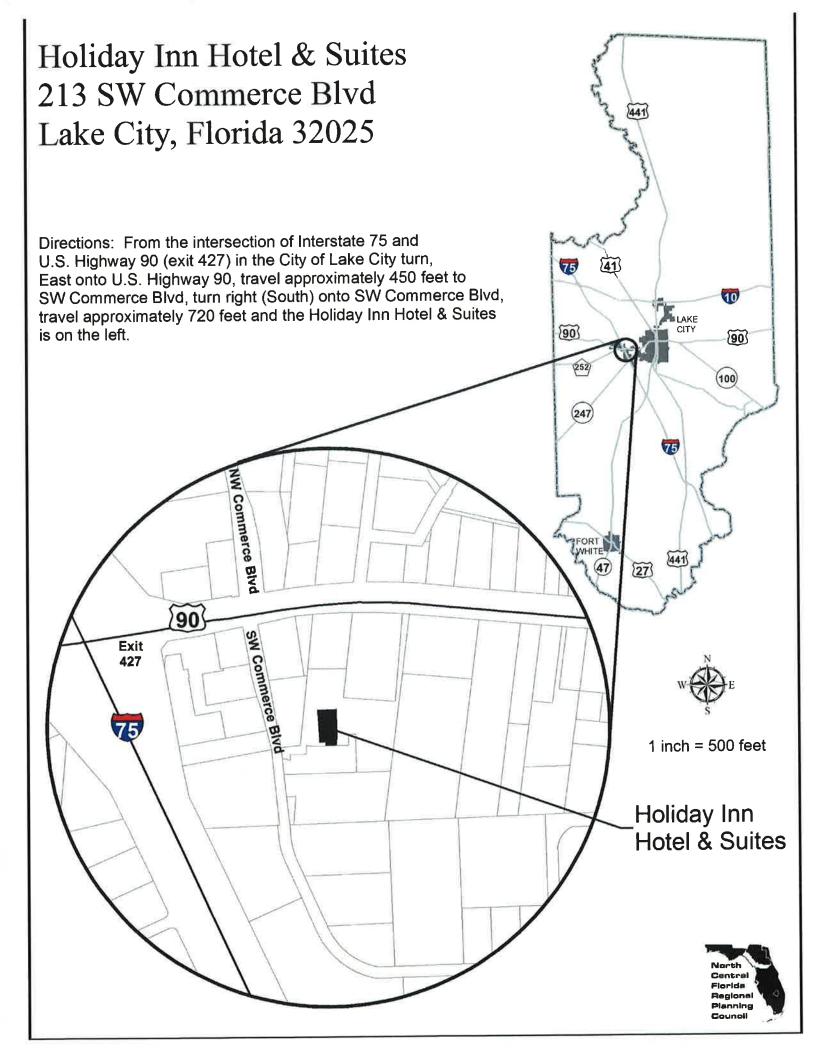

## MEETING NOTICE CLEARINGHOUSE COMMITTEE

There will be a meeting of the Clearinghouse Committee of the North Central Florida Regional Planning Council on January 28, 2016. The meeting will be held at the Holiday Inn Hotel & Suites, 213 SW Commerce Boulevard, Lake City, beginning at 6:00 p.m.

(Location Map on Back)

Alachua • Bradford

Columbia • Dixie • Gilchrist

Hamilton • Lafayette • Levy • Madison

Marion • Suwannee • Taylor • Union Counties

2009 NW 67th Place, Gainesville, FL 32653-1603 • 352.955.2200