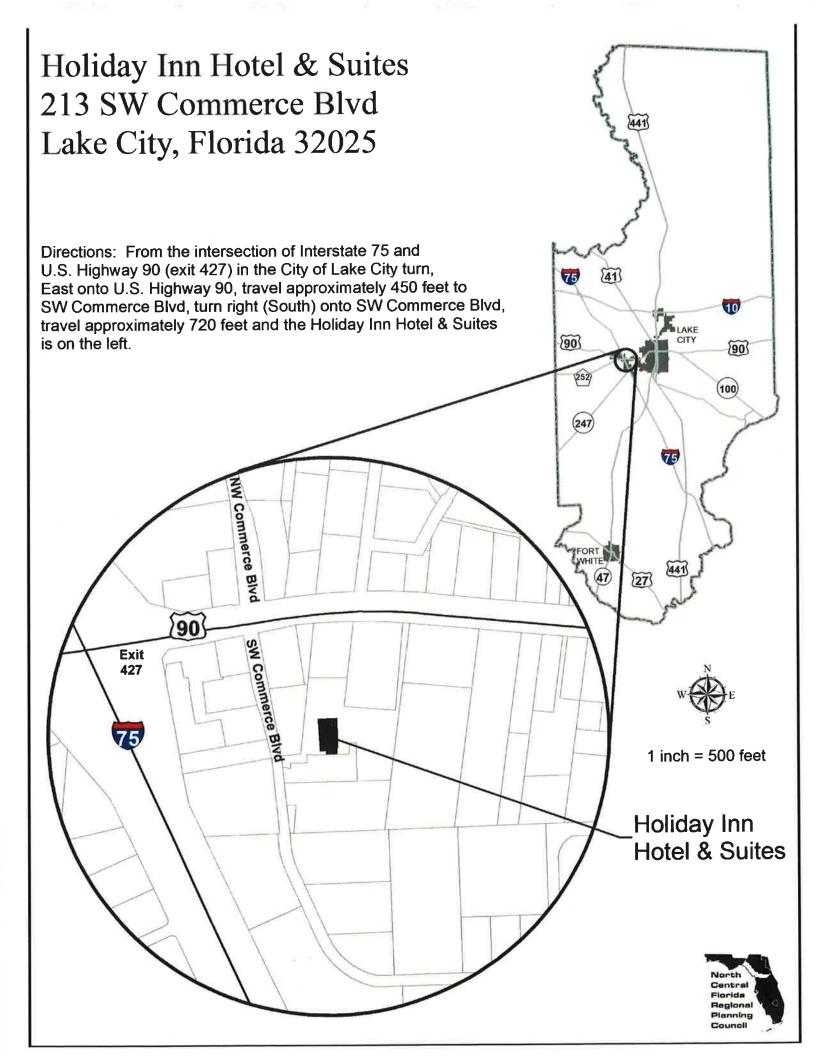

## MEETING NOTICE CLEARINGHOUSE COMMITTEE

There will be a meeting of the Clearinghouse Committee of the North Central Florida Regional Planning Council on **December 10, 2015**. The meeting will be held at the **Holiday Inn Hotel & Suites, 213 SW Commerce Boulevard, Lake City**, beginning at 6:00 p.m.

(Location Map on Back)

Holiday Inn Hotel & Suites

Lake City, Florida

Alachua • Bradford

December 10, 2015

6:00 p.m.

Columbia • Dixie • Gilchrist

Hamilton • Lafayette • Levy • Madison