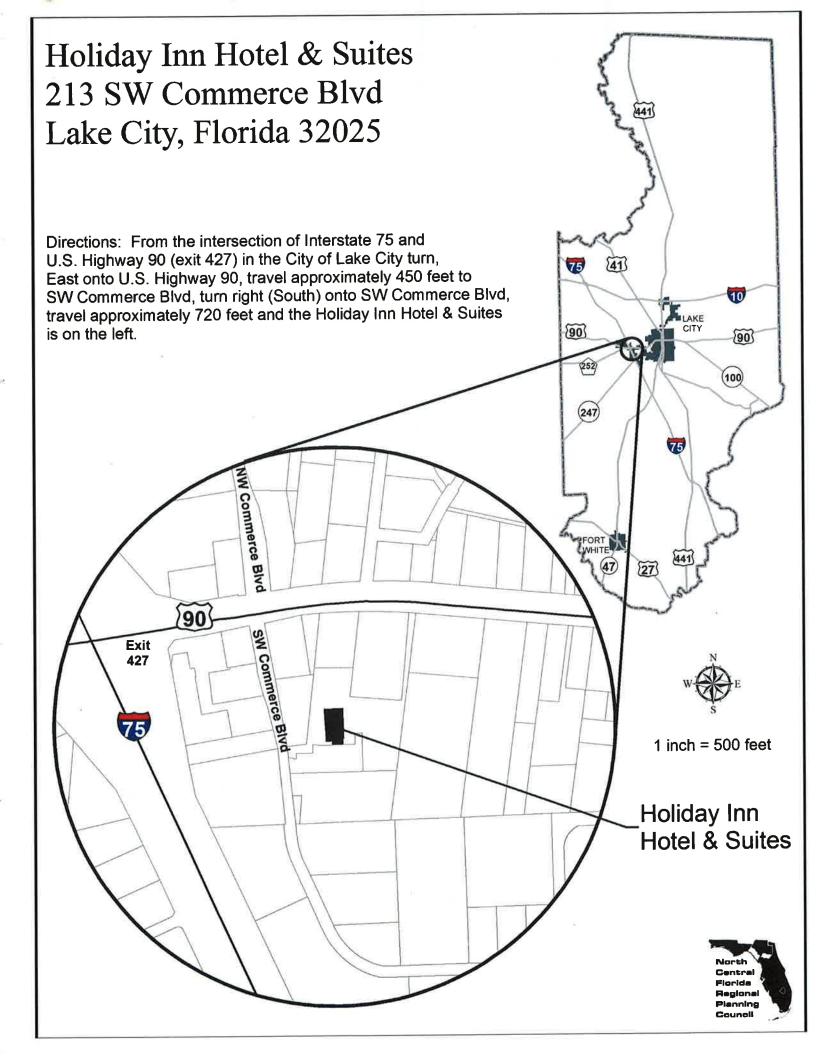

## MEETING NOTICE CLEARINGHOUSE COMMITTEE

There will be a meeting of the Clearinghouse Committee of the North Central Florida Regional Planning Council on April 23, 2015. The meeting will be held at the Holiday Inn Hotel & Suites, 213 SW Commerce Boulevard, Lake City, beginning at 6:00 p.m.

(Location Map on Back)

Hamilton • Lafayette • Madison Suwannee • Taylor • Union Counties

2009 NW 67th Place, Gainesville, FL 32653-1603 • 352.955.2200