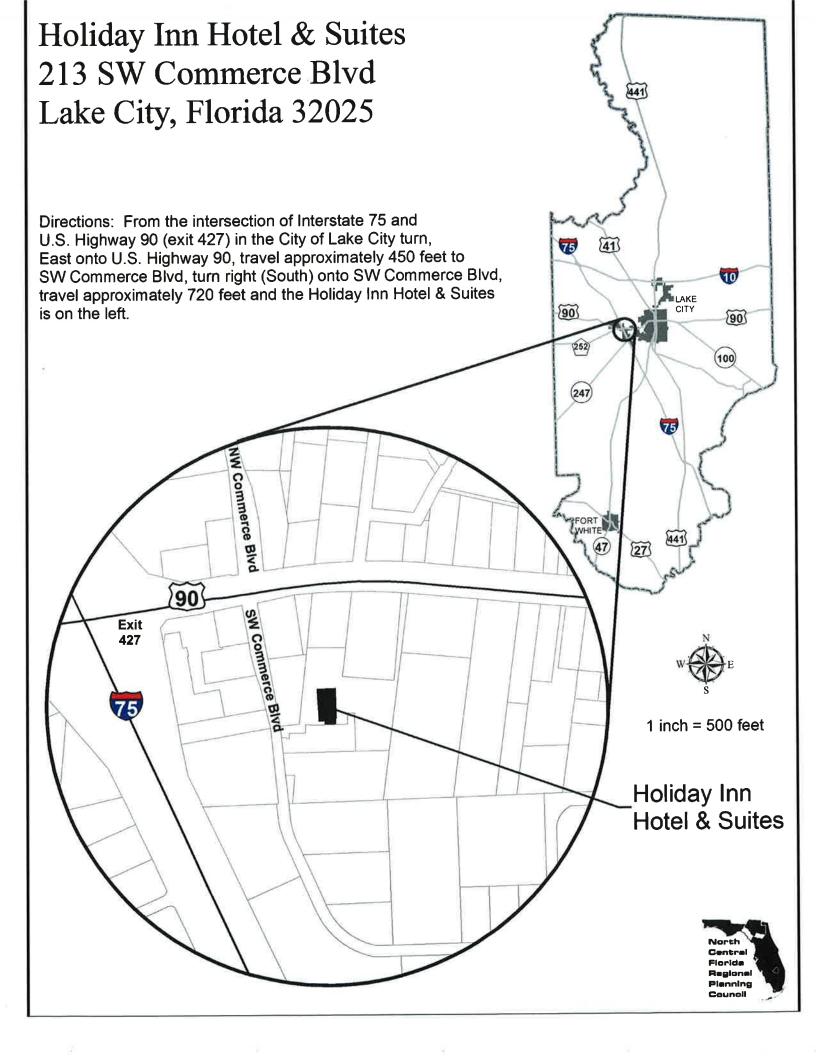

# **CLEARINGHOUSE COMMITTEE**

There will be a meeting of the Clearinghouse Committee of the North Central Florida Regional Planning Council on February 26, 2015. The meeting will be held at the Holiday Inn Hotel & Suites, 213 SW Commerce Boulevard, Lake City, beginning at 6:00 p.m.

(Location Map on Back)

Dedicated to improving the quality of life of the Region's citizens, by coordinating growth management, protecting regional resources, promoting economic development and providing technical services to local governments.