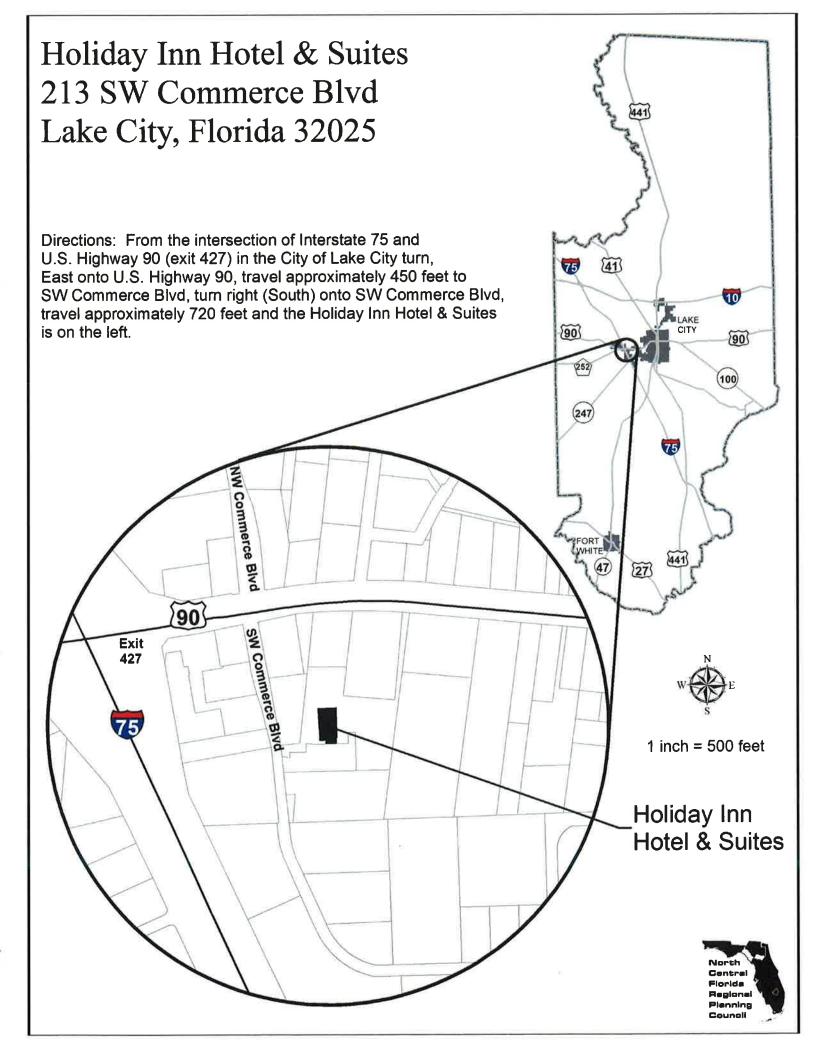

## **CLEARINGHOUSE COMMITTEE**

There will be a meeting of the Clearinghouse Committee of the North Central Florida Regional Planning Council on March 27, 2014. The meeting will be held at the Holiday Inn Hotel & Suites, 213 SW Commerce Boulevard, Lake City, beginning at 6:00 p.m.

(Location Map on Back)

Serving Alachua • Bradford Columbia • Dixie • Gilchrist Hamilton • Lafayette • Madison Suwannee · Taylor · Union Counties

2009 NW 67th Place, Gainesville, FL 32653-1603 • 352.955.2200