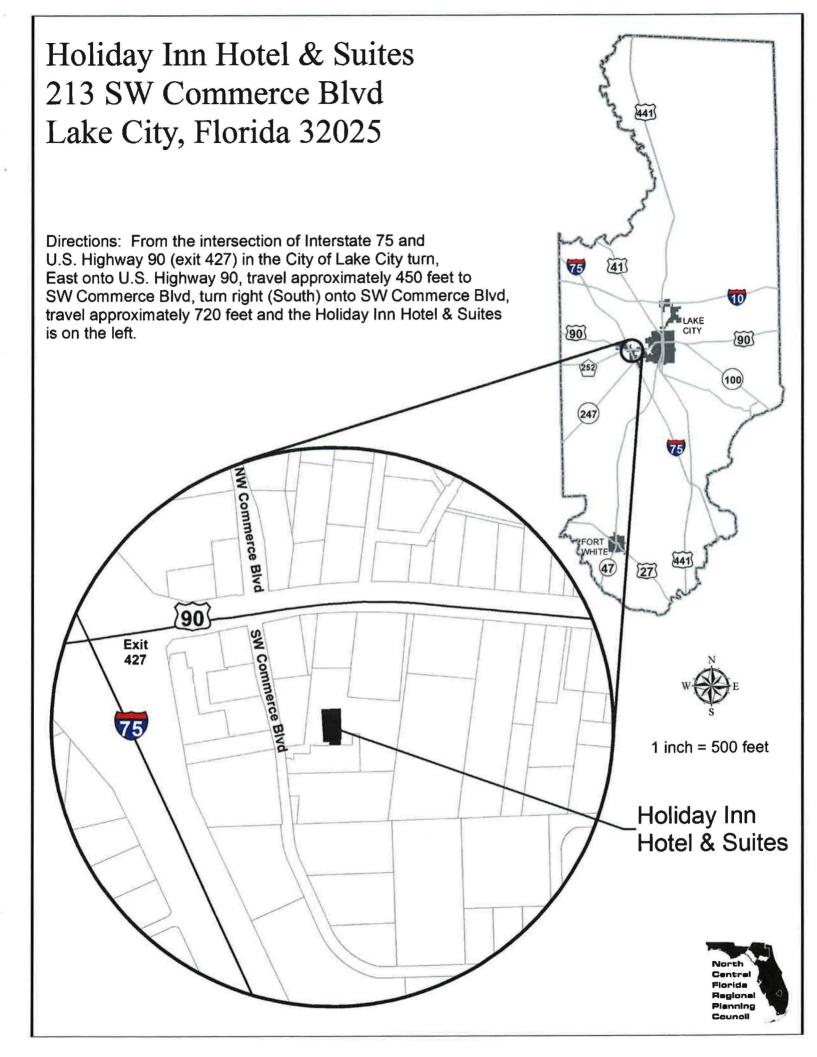

## MEETING NOTICE CLEARINGHOUSE COMMITTEE

There will be a meeting of the Clearinghouse Committee of the North Central Florida Regional Planning Council on January 23, 2014. The meeting will be held at the Holiday Inn Hotel & Suites, 213 SW Commerce Boulevard, Lake City, beginning at 6:00 p.m.

(Location Map on Back)

Serving
Alachua • Bradford
Columbia • Dixie • Gilchrist
Hamilton • Lafayette • Madison
Suwannee • Taylor • Union Counties

2009 NW 67th Place, Gaineaville, FL 32653-1603 • 352.955.2200