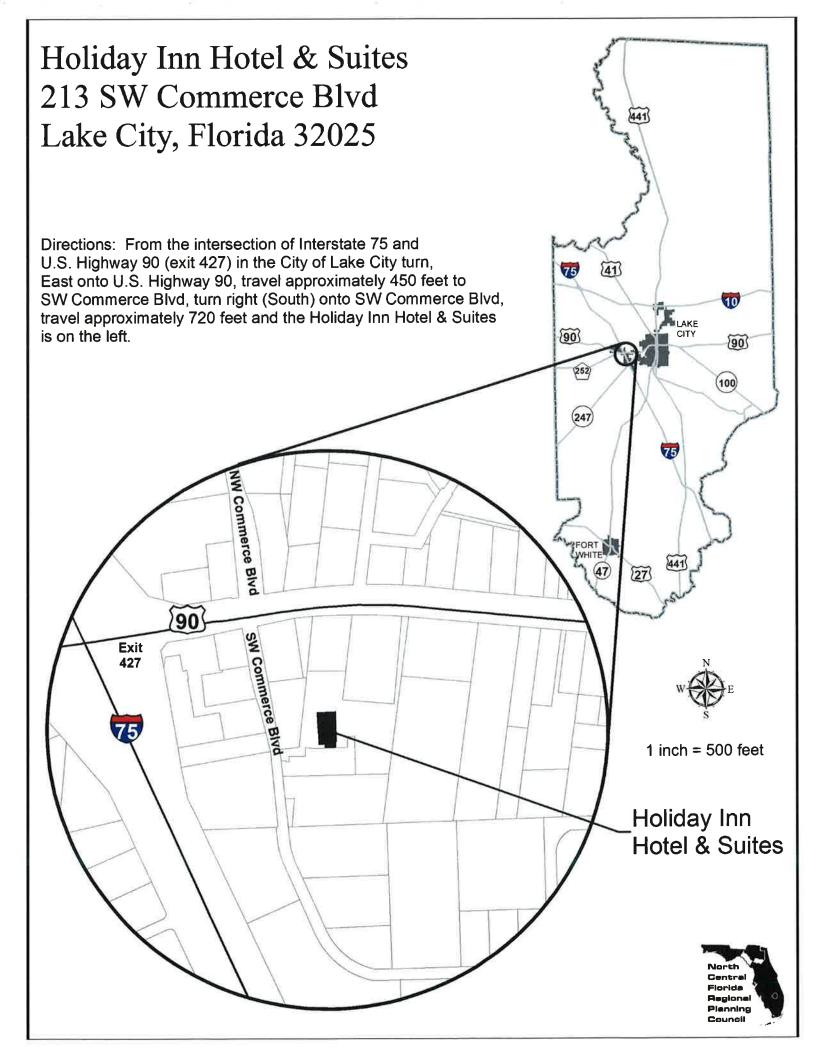

## **CLEARINGHOUSE COMMITTEE**

There will be a meeting of the Clearinghouse Committee of the North Central Florida Regional Planning Council on October 24, 2013. The meeting will be held at the Holiday Inn Hotel & Suites, 213 SW Commerce Boulevard, Lake City, beginning at 6:00 p.m.

(Location Map on Back)

2009 NW 67th Place, Gaineaville, FL 32653-1603 • 352.955.2200