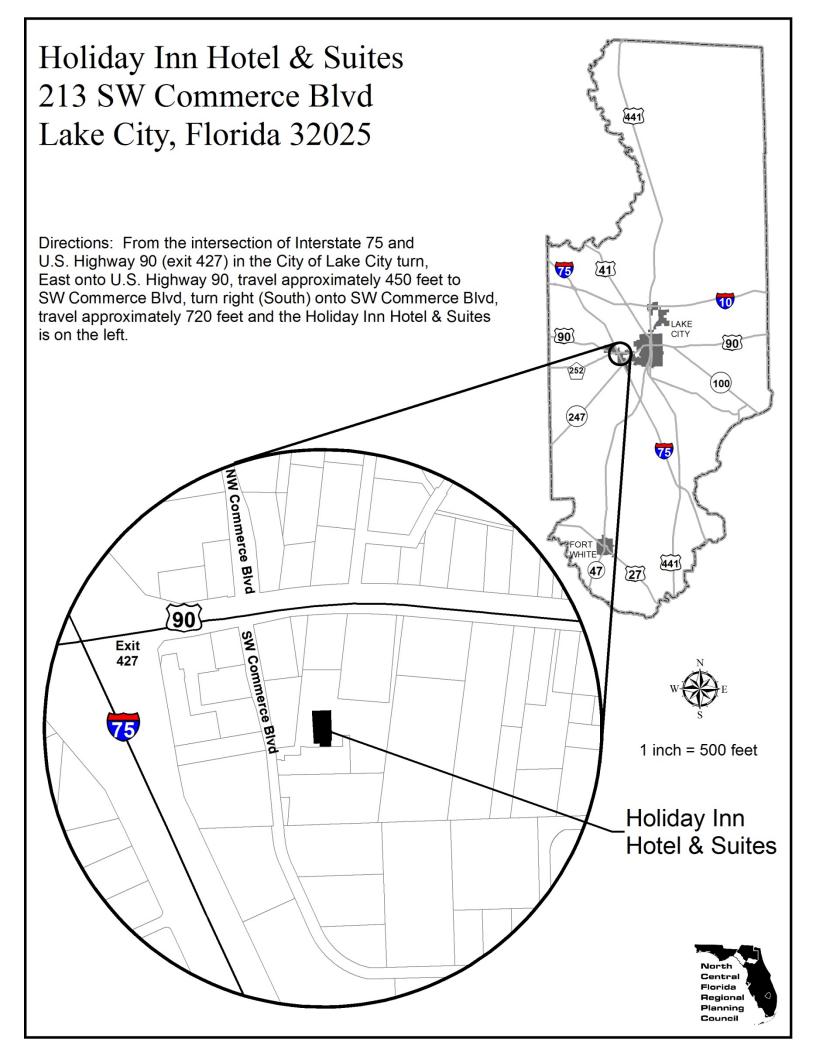

## MEETING NOTICE CLEARINGHOUSE COMMITTEE

There will be a meeting of the Clearinghouse Committee of the North Central Florida Regional Planning Council on April 25, 2013. The meeting will be held at the Holiday Inn Hotel & Suites, 213 SW Commerce Boulevard, Lake City, beginning at 6:00 p.m.

(Location Map on Back)

Serving
Alachua • Bradford
Columbia • Dixie • Gilchrist
Hamilton • Lafayette • Madison
Suwannee • Taylor • Union Counties

2009 NW 67th Place, Gainesville, FL 32653-1603 • 352.955.2200