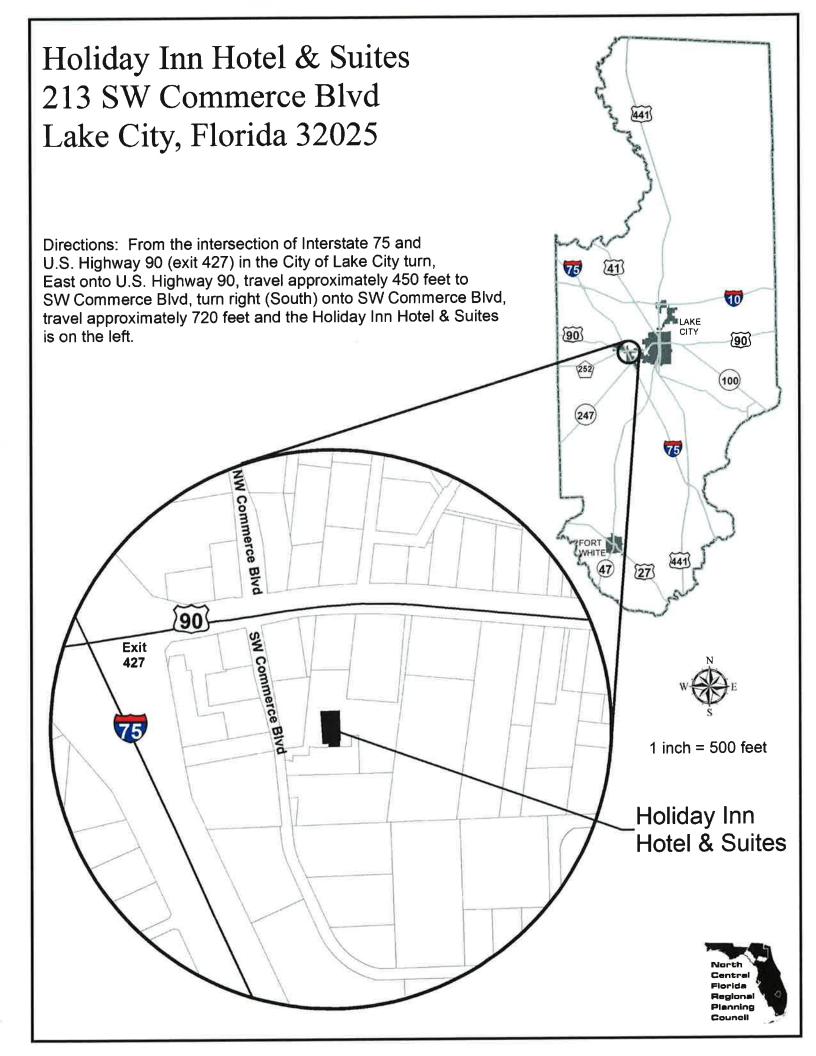

## MEETING NOTICE CLEARINGHOUSE COMMITTEE

There will be a meeting of the Clearinghouse Committee of the North Central Florida Regional Planning Council on January 24, 2013. The meeting will be held at the Holiday Inn Hotel & Suites, 213 SW Commerce Boulevard, Lake City, beginning at 6:00 p.m.

(Location Map on Back)

Columbia • Dixie • Gilchrist

Hamilton • Lafayette • Madison

Suwannee • Taylor • Union Counties

2009 NW 67th Place, Gainesville, FL 32653-1603 • 352.955.2200