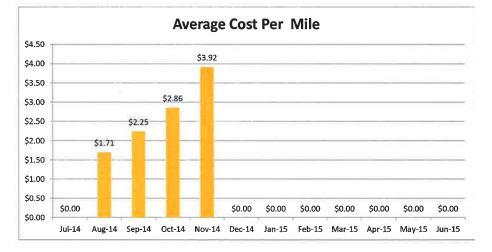

\$175,399.88 Aug-13 \$17,555.79 ÷ 341 \$50.55 \$1,723.90 \$158,160.84 \$17,239.04 \$15,515.14 Sep-13 -#DIV/0! \$158,160.84 Oct-13 -#DIV/0! \$158,160.84 Nov-13 -#DIV/0! \$158,160.84 Dec-13 $\cong$ #DIV/0! \$158,160.84 Jan-14 -\$158,160.84 #DIV/0! Feb-14 -#DIV/0! \$158,160.84 Mar-14 =#DIV/0! \$158,160,84 Apr-14 $\overline{a}$ \$158,160.84 #DIV/0! May-14 -#DIV/0! \$158,160.84 Jun-14 -1.028 \$50.90 \$52,321.16 \$47,089.05 \$5,232.11 TOTAL

### 2014-2015 TRANSPORTATION DISADVANTAGED TRUST FUND SUMMARY DIXIE COUNTY

### Florida Commission for the Transportation Disadvantaged Medicaid Encounter Data Reports July 1, 2013 - June 30, 2014 Dixie County









### Florida Commission for the Transportation Disadvantaged Medicaid Encounter Data Reports July 1, 2014 - June 30, 2015 Dixie County









#### **DIXIE COUNTY**

### QUARTERLY SUMMARY OF SERVICE COMPLAINTS/COMMENDATIONS JULY - SEPTEMBER 2014

| TYPE OF COMPLAINT        | Suwannee River<br>Economic<br>Council | Dixie County EMS | Resolved |
|--------------------------|---------------------------------------|------------------|----------|
| Vehicle Condition        | 0                                     | 0                |          |
| Driver's Behavior        | 0                                     | 0                | -        |
| Client Behavior          | 0                                     | 0                | •        |
| No Show by Client        | 0                                     | 0                | •        |
| Early pickup             | 0                                     | 0                | -        |
|