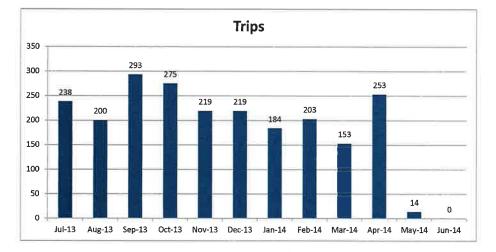

REMAINING TRIPS SPENT MONTH/YEAR \$210,482.00 \$15,773.70 \$1,752.63 \$192,955.67 345 \$50.80 \$17.526.33 Jul-13 342 \$51.33 \$15,800.21 \$1,755.58 \$175,399.88 Aug-13 \$17,555.79 ÷ 341 \$50.55 \$1,723.90 \$158,160.84 \$17,239.04 \$15,515.14 Sep-13 -#DIV/0! \$158,160.84 Oct-13 -#DIV/0! \$158,160.84 Nov-13 -#DIV/0! \$158,160.84 Dec-13 $\cong$ #DIV/0! \$158,160.84 Jan-14 -\$158,160.84 #DIV/0! Feb-14 -#DIV/0! \$158,160.84 Mar-14 =#DIV/0! \$158,160,84 Apr-14 $\overline{a}$ \$158,160.84 #DIV/0! May-14 -#DIV/0! \$158,160.84 Jun-14 -1.028 \$50.90 \$52,321.16 \$47,089.05 \$5,232.11 TOTAL

### 2014-2015 TRANSPORTATION DISADVANTAGED TRUST FUND SUMMARY DIXIE COUNTY

### Florida Commission for the Transportation Disadvantaged Medicaid Encounter Data Reports July 1, 2013 - June 30, 2014 Dixie County









### Florida Commission for the Transportation Disadvantaged Medicaid Encounter Data Reports July 1, 2014 - June 30, 2015 Dixie County









#### **DIXIE COUNTY**

### QUARTERLY SUMMARY OF SERVICE COMPLAINTS/COMMENDATIONS JULY - SEPTEMBER 2014

| TYPE OF COMPLAINT        | Suwannee River<br>Economic<br>Council | Dixie County EMS | Resolved |
|--------------------------|---------------------------------------|------------------|----------|
| Vehicle Condition        | 0                                     | 0                |          |
| Driver's Behavior        | 0                                     | 0                | -        |
| Client Behavior          | 0                                     | 0                | •        |
| No Show by Client        | 0