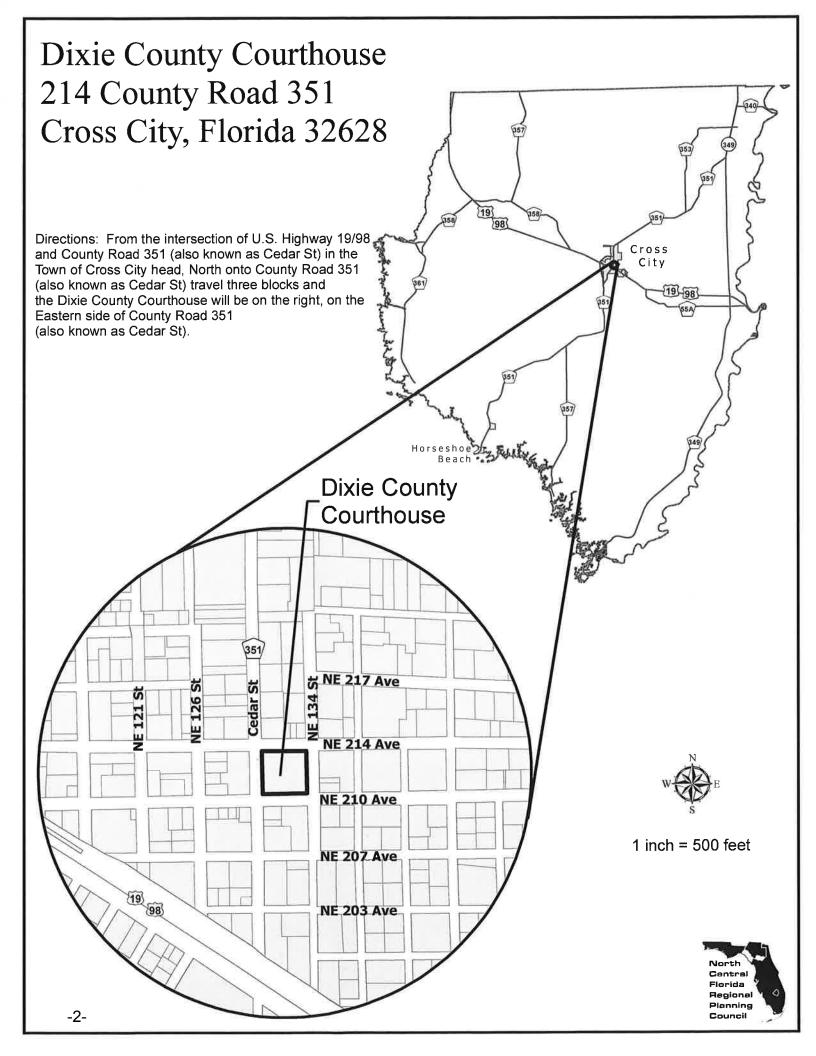

SUBJECT: Meeting Announcement

The Dixie County Transportation Disadvantaged Coordinating Board will meet <u>Thursday, January 8,</u> <u>2015 at 1:00 p.m.</u> in the County Commission Meeting Room located in the Dixie County Courthouse at 214 NE Hwy 351, Cross City, Florida. All Board members are encouraged to attend this meeting.