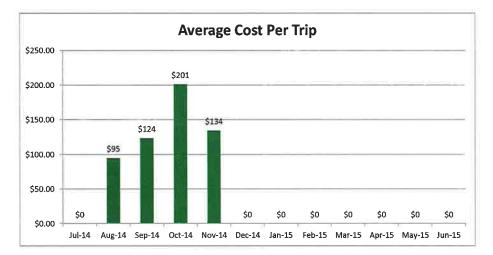

8 \$175,399.88 Aug-13 \$17,555.79 ÷ 341 \$50.55 \$1,723.90 \$158,160.84 \$17,239.04 \$15,515.14 Sep-13 -#DIV/0! \$158,160.84 Oct-13 -#DIV/0! \$158,160.84 Nov-13 -#DIV/0! \$158,160.84 Dec-13 $\cong$ #DIV/0! \$158,160.84 Jan-14 -\$158,160.84 #DIV/0! Feb-14 -#DIV/0! \$158,160.84 Mar-14 =#DIV/0! \$158,160,84 Apr-14 $\overline{a}$ \$158,160.84 #DIV/0! May-14 -#DIV/0! \$158,160.84 Jun-14 -1.028 \$50.90 \$52,321.16 \$47,089.05 \$5,232.11 TOTAL

### 2014-2015 TRANSPORTATION DISADVANTAGED TRUST FUND SUMMARY DIXIE COUNTY

### Florida Commission for the Transportation Disadvantaged Medicaid Encounter Data Reports July 1, 2013 - June 30, 2014 Dixie County









### Florida Commission for the Transportation Disadvantaged Medicaid Encounter Data Reports July 1, 2014 - June 30, 2015 Dixie County









#### **DIXIE COUNTY**

### QUARTERLY SUMMARY OF SERVICE COMPLAINTS/COMMENDATIONS JULY - SEPTEMBER 2014

| TYPE OF COMPLAINT        | Suwannee River<br>Economic<br>Council | Dixie County EMS | Resolved |
|--------------------------|---------------------------------------|------------------|----------|
| Vehicle Condition        | 0                                     | 0                |          |
| Driver's Behavior        | 0                                     | 0                | -        |
| Client Behavior          | 0                                     | 0                | •        |
| No Show by Client        | 0                                     | 0                | •        |
| Early pickup             | 0                                     | 0                | -        |