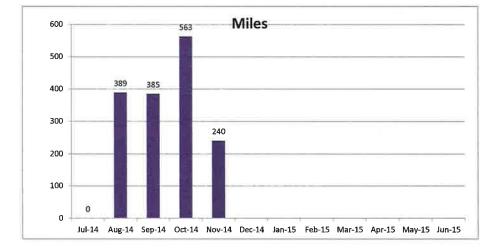

.58 \$175,399.88 Aug-13 \$17,555.79 ÷ 341 \$50.55 \$1,723.90 \$158,160.84 \$17,239.04 \$15,515.14 Sep-13 -#DIV/0! \$158,160.84 Oct-13 -#DIV/0! \$158,160.84 Nov-13 -#DIV/0! \$158,160.84 Dec-13 $\cong$ #DIV/0! \$158,160.84 Jan-14 -\$158,160.84 #DIV/0! Feb-14 -#DIV/0! \$158,160.84 Mar-14 =#DIV/0! \$158,160,84 Apr-14 $\overline{a}$ \$158,160.84 #DIV/0! May-14 -#DIV/0! \$158,160.84 Jun-14 -1.028 \$50.90 \$52,321.16 \$47,089.05 \$5,232.11 TOTAL

### 2014-2015 TRANSPORTATION DISADVANTAGED TRUST FUND SUMMARY DIXIE COUNTY

### Florida Commission for the Transportation Disadvantaged Medicaid Encounter Data Reports July 1, 2013 - June 30, 2014 Dixie County









### Florida Commission for the Transportation Disadvantaged Medicaid Encounter Data Reports July 1, 2014 - June 30, 2015 Dixie County









#### **DIXIE COUNTY**

### QUARTERLY SUMMARY OF SERVICE COMPLAINTS/COMMENDATIONS JULY - SEPTEMBER 2014

| TYPE OF COMPLAINT        | Suwannee River<br>Economic<br>Council | Dixie County EMS | Resolved |
|--------------------------|---------------------------------------|------------------|----------|
| Vehicle Condition        | 0                                     | 0                |          |
| Driver's Behavior        | 0                                     | 0                | -        |
| Client Behavior          | 0                                     | 0                | •        |
| No Show by Client        | 0                                     | 0                | •        |
| Early pickup             | 0                                     | 0                | -