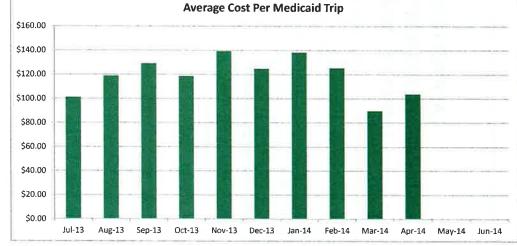

#### Medicaid Non-Emergency Medical Transportation Page 23 **B**.

Enclosed is information concerning Medicaid Non-Emergency Medical Transportation Program

С. **Operations Reports** 

-3-

# B. Florida's Managed Medical Assistance Program

Mr. Pearson stated that, beginning May 1, 2014, the majority of Medicaid non-emergency transportation services will be provided through four Health Maintenance Organizations in Medicaid Region 3. He explained that the Health Maintenance Organizations have contracted with three Transportation Management Organizations to broker Medicaid transportation services.

Mr. Pearson explained that this change may eliminate the cost savings of coordinating transportation services. He said by the next Board meeting, he will know more how this change will affect the provision and cost of providing transportation services in Lafayette County.

Mr. Pearson stated that the Suwannee River Economic Council Board of Directors will sign agreements with the Transportation Management Organizations to provide Medicaid transportation services. However, he said the Board of Directors will cancel those agreements if providing Medicaid transportation services is a financial burden to the agency.