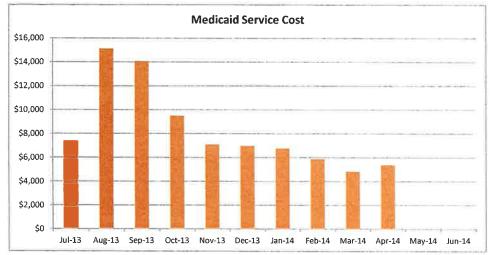

#### Medicaid Non-Emergency Medical Transportation Page 23 **B**.

Enclosed is information concerning Medicaid Non-Emergency Medical Transportation Program

С. **Operations Reports** 

-3-

# B. Florida's Managed Medical Assistance Program

Mr. Pearson stated that, beginning May 1, 2014, the majority of Medicaid non-emergency transportation services will be provided through four Health Maintenance Organizations in Medicaid Region 3. He explained that the Health Maintenance Organizations have contracted with three Transportation Management Organizations to broker Medicaid transportation services.

Mr. Pearson explained that this change may eliminate the cost savings of coordinating transportation services. He said by the next Board meeting, he will know more how this change will affect the provision and cost of providing transportation services in Lafayette County.

Mr. Pearson stated that the Suwannee River Economic Council Board of Directors will sign agreements with the Transportation Management Organizations to provide Medicaid transportation services. However, he said the Board of Directors will cancel those agreements if providing Medicaid transportation services is a financial burden to the agency.