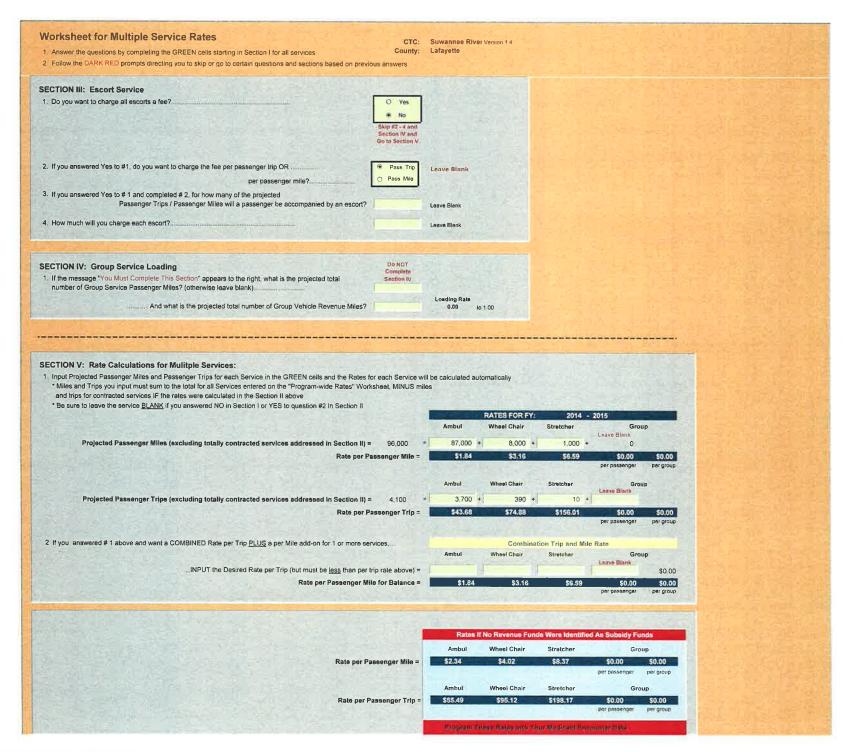

PURCHASING AGENCY: Florida Commission for the Transportation Disadvantaged

| PROGRAM/SERVICE TYPE                                        | COST PER PASSENGER MILE      |
|-------------------------------------------------------------|------------------------------|
| Transportation Disadvantaged Program Ambulatory             | \$1.63 \$1.84/passenger mile |
| Transportation Disadvantaged Wheelchair                     | \$2.79 \$3.16/passenger mile |
| Transportation Disadvantaged Program Stretcher              | \$5.82 \$6.59/passenger mile |
| Medicaid Non-Emergency Transportation Program<br>Ambulatory | \$2.34/passenger mile        |
| Medicaid Non-Emergency Transportation Program<br>Wheelchair | \$4.02/passenger mile        |
| Medicaid Non-Emergency Transportation Program<br>Stretcher  | \$8.37/passenger mile        |