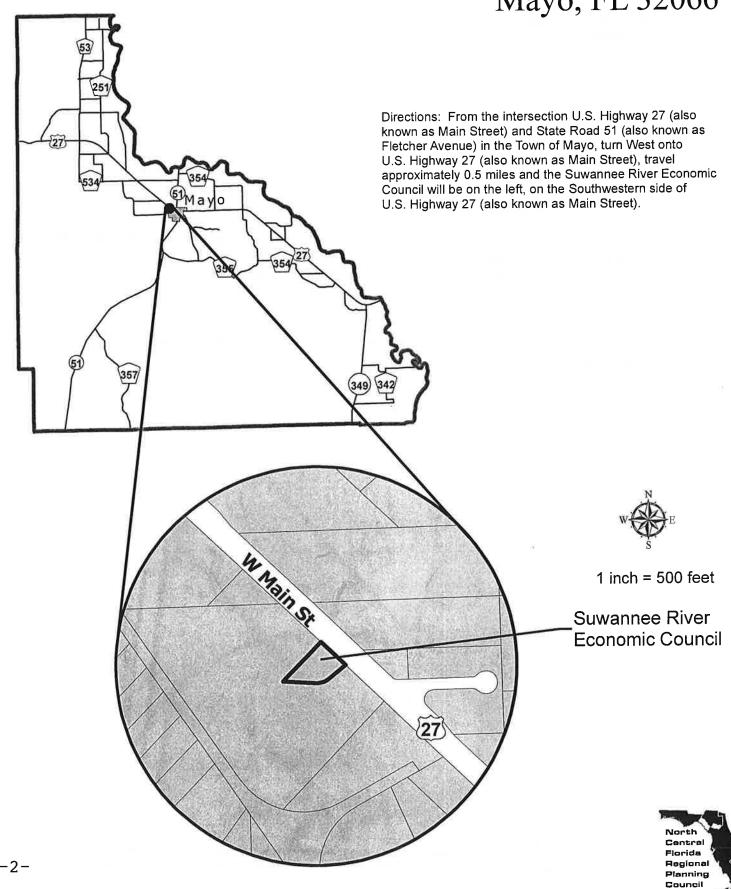

FROM: Lynn Godfrey, AICP, Senior Planner

SUBJECT: Meeting Announcement

The Lafayette County Transportation Disadvantaged Coordinating Board will meet **Monday**, June 30, 2014 at 1:00 p.m. in the meeting room of Suwannee River Economic Council located on State Road 27 in Mayo, Florida. This is an important meeting of the Board. At this meeting, the Board will review Suwannee River Economic Council's proposed Fiscal Year 2014/15 service rates. All Board members are encouraged to attend this meeting.