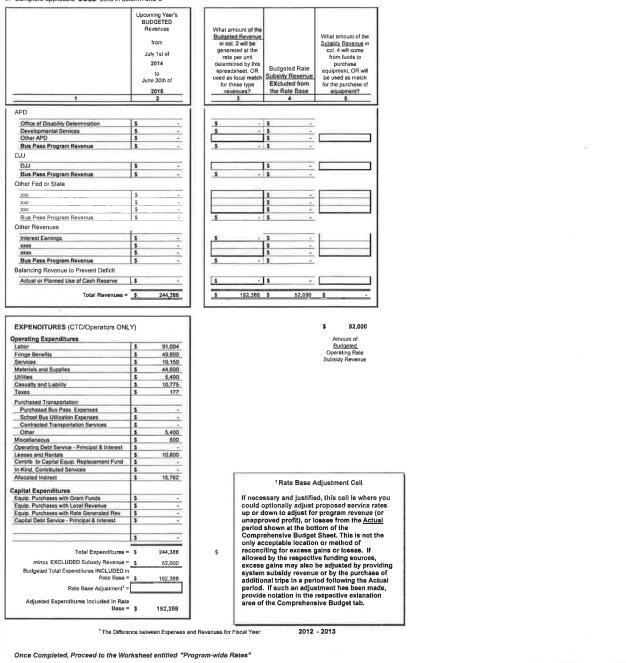

# BACKGROUND

The Lafayette County Transportation Disadvantaged Service Plan includes the rates charged for Transportation Disadvantaged and Medicaid Non-Emergency Medical Transportation Program sponsored services. Enclosed are Suwannee River Economic Council's proposed Fiscal Year 2014/15 service rates.

PURCHASING AGENCY: Florida Commission for the Transportation Disadvantaged

| PROGRAM/SERVICE TYPE                                        | COST PER PASSENGER MILE      |
|-------------------------------------------------------------|------------------------------|
| Transportation Disadvantaged Program Ambulatory             | \$1.63 \$1.84/passenger mile |
| Transportation Disadvantaged Wheelchair                     | \$2.79 \$3.16/passenger mile |
| Transportation Disadvantaged Program Stretcher              | \$5.82 \$6.59/passenger mile |
| Medicaid Non-Emergency Transportation Program<br>Ambulatory | \$2.34/passenger mile        |
| Medicaid Non-Emergency Transportation Program<br>Wheelchair | \$4.02/passenger mile        |
| Medicaid Non-Emergency Transportation Program<br>Stretcher  | \$8.37/passenger mile        |