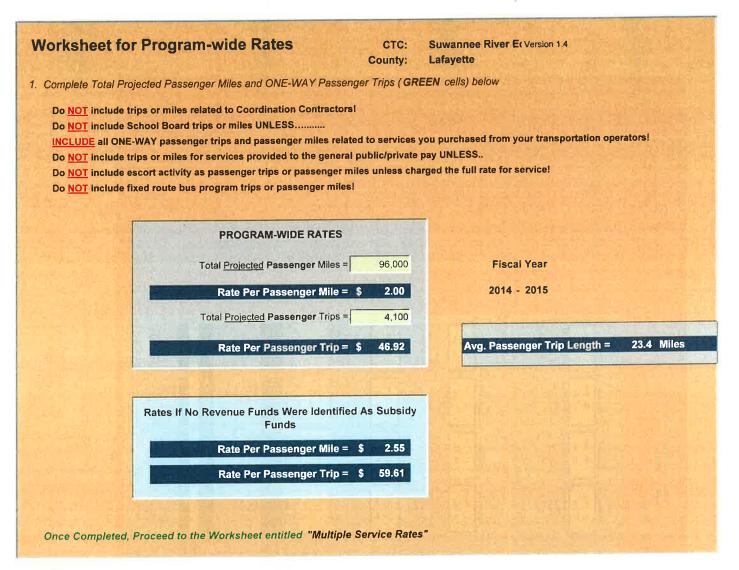

PURCHASING AGENCY: Florida Commission for the Transportation Disadvantaged

| PROGRAM/SERVICE TYPE                                        | COST PER PASSENGER MILE      |
|-------------------------------------------------------------|------------------------------|
| Transportation Disadvantaged Program Ambulatory             | \$1.63 \$1.84/passenger mile |
| Transportation Disadvantaged Wheelchair                     | \$2.79 \$3.16/passenger mile |
| Transportation Disadvantaged Program Stretcher              | \$5.82 \$6.59/passenger mile |
| Medicaid Non-Emergency Transportation Program<br>Ambulatory | \$2.34/passenger mile        |
| Medicaid Non-Emergency Transportation Program<br>Wheelchair | \$4.02/passenger mile        |
| Medicaid Non-Emergency Transportation Program<br>Stretcher  | \$8.37/passenger mile        |