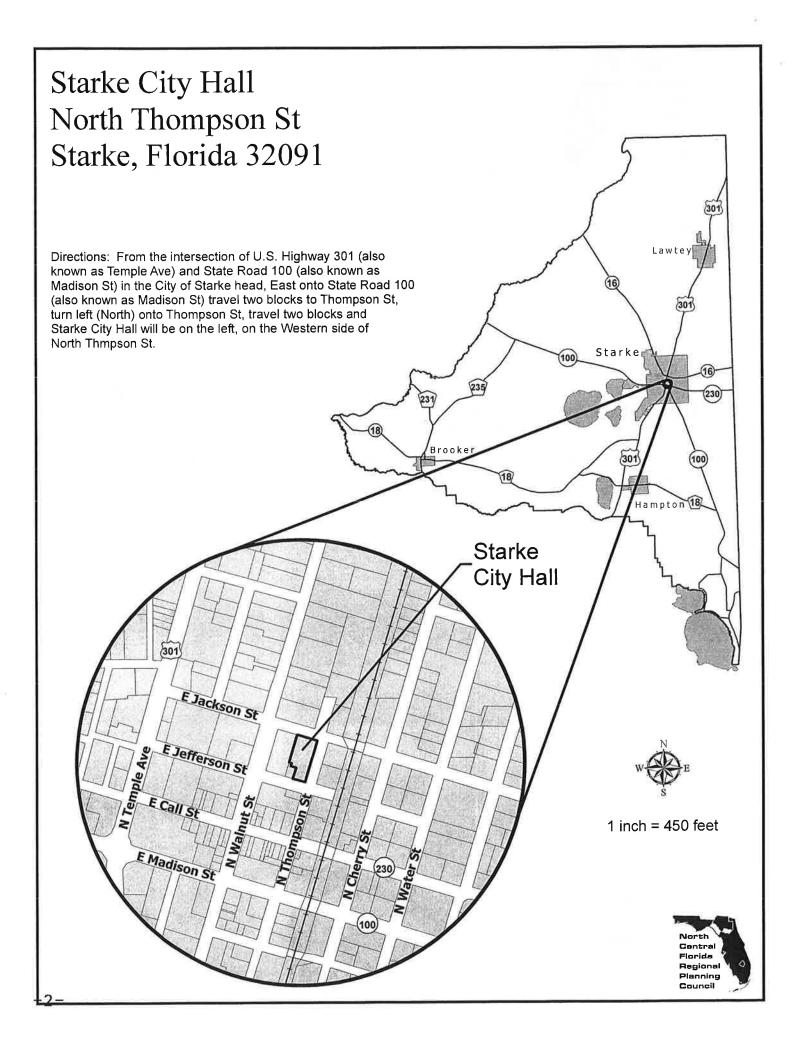

April 8, 2014

TO: Bradford County Transportation Disadvantaged Coordinating Board

FROM: Lynn Godfrey, AICP, Senior Planner

SUBJECT: Meeting Announcement

The Bradford County Transportation Disadvantaged Coordinating Board will meet <u>Tuesday, April 15,</u> <u>2014 at 9:30 a.m.</u> in the City of Starke Commission Meeting Room located at 209 N. Thompson Street in the City of Starke. All Board members are encouraged to this meeting.

#### **MEETING AGENDA**

City Commission Meeting Room 209 N. Thompson Street Starke, Florida Tuesday April 15, 2014 9:30 a.m.

Page 7

#### **MEETING MINUTES**

City Commission Meeting Room 209 N. Thompson Street Starke, Florida Tuesday January 7, 2014 9:30 a.m.