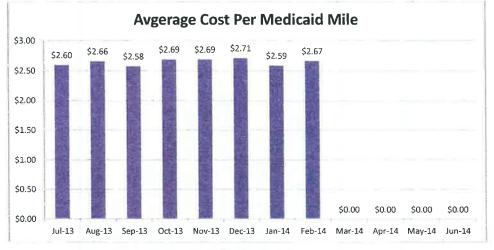

#### B. Florida's Managed Medical Assistance Program

Ms. Alana McKay discussed Florida's Managed Medical Assistance Program. She explained that Bradford County is included in Medicaid Region 3. She said the anticipated implementation date for Region 3 is May 1, 2014. She said the Health Maintenance Organization have contracted with two Transportation Management Organizations to broker Medicaid transportation services.

Ms. McKay stated that the State of Florida will try to maintain the existing Medicaid Non-Emergency Transportation system. She said Medicaid non-emergency transportation will still be provided to Medicaid beneficiaries.

#### Bradford County TD Board Meeting January 7, 2014

Mr. Pearson said Suwannee River Economic Council has been in negotiations with one of the Transportation Management Organizations. He said Suwannee River Economic Council will continue to provide Medicaid non-emergency transportation services, but, not at a financial loss to the organization.