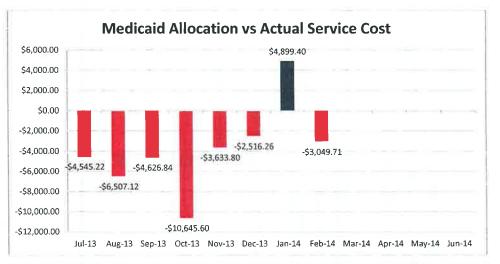

#### B. Florida's Managed Medical Assistance Program

Ms. Alana McKay discussed Florida's Managed Medical Assistance Program. She explained that Bradford County is included in Medicaid Region 3. She said the anticipated implementation date for Region 3 is May 1, 2014. She said the Health Maintenance Organization have contracted with two Transportation Management Organizations to broker Medicaid transportation services.

Ms. McKay stated that the State of Florida will try to maintain the existing Medicaid Non-Emergency Transportation system. She said Medicaid non-emergency transportation will still be provided to Medicaid beneficiaries.

#### Bradford County TD Board Meeting January 7, 2014

Mr. Pearson said Suwannee River Economic Council has been in negotiations with one of the Transportation Management Organizations. He said Suwannee River Economic Council will continue to provide Medicaid non-emergency transportation services, but, not at a financial loss to the organization.