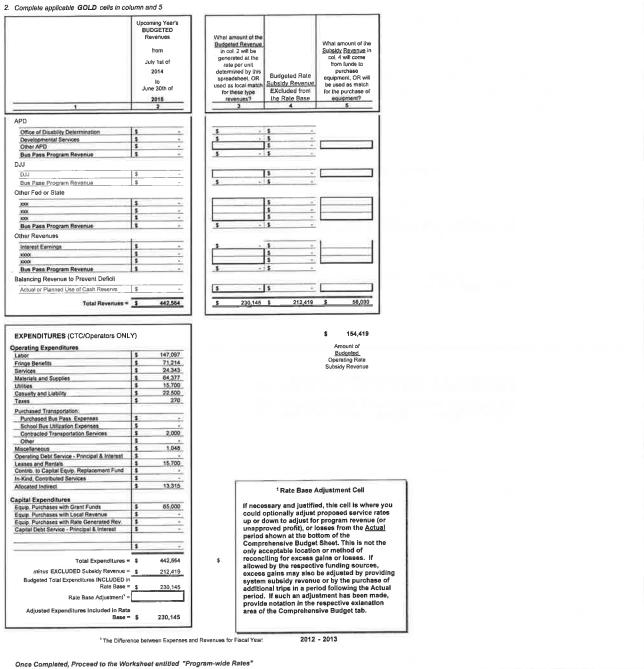

#### BACKGROUND

The Bradford County Transportation Disadvantaged Service Plan includes the rates charged for Transportation Disadvantaged and Medicaid Non-Emergency Program sponsored services. Suwannee River Economic Council will distribute their proposed Fiscal Year 2014/15 rates at the meeting. The Board needs to review and approve Suwannee River Economic Council's proposed rates.

#### PURCHASING AGENCY: Florida Commission for the Transportation Disadvantaged

| PROGRAM/SERVICE TYPE                            | COST PER MILE         |
|-------------------------------------------------|-----------------------|
| Transportation Disadvantaged Program Ambulatory | \$1.72/passenger mile |
| Transportation Disadvantaged Wheelchair         | \$2.95/passenger mile |
| Transportation Disadvantaged Stretcher          | \$6.14/passenger mile |