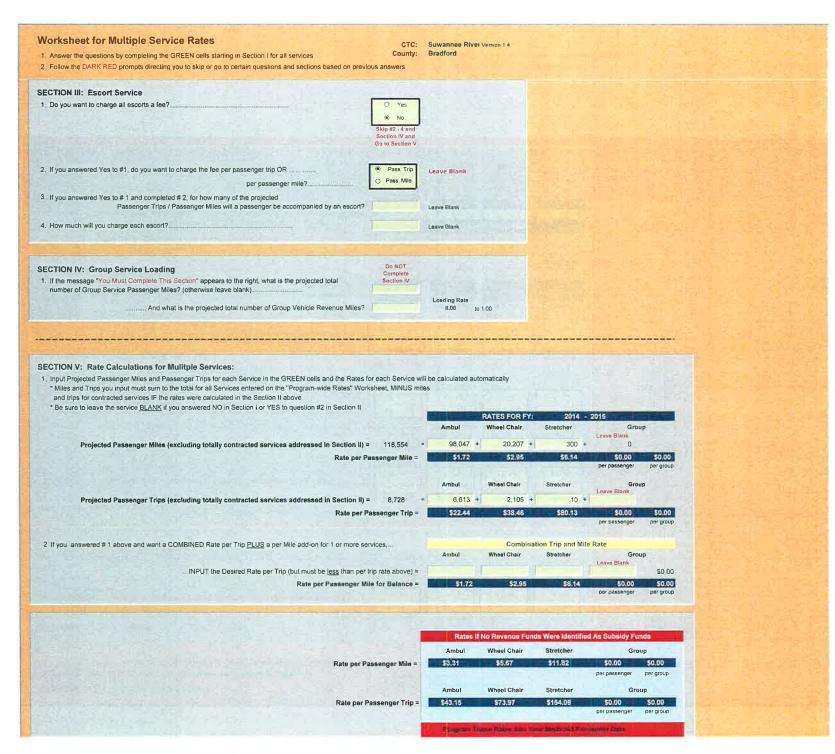

#### PURCHASING AGENCY: Florida Commission for the Transportation Disadvantaged

| PROGRAM/SERVICE TYPE                            | COST PER MILE         |
|-------------------------------------------------|-----------------------|
| Transportation Disadvantaged Program Ambulatory | \$1.72/passenger mile |
| Transportation Disadvantaged Wheelchair         | \$2.95/passenger mile |
| Transportation Disadvantaged Stretcher          | \$6.14/passenger mile |