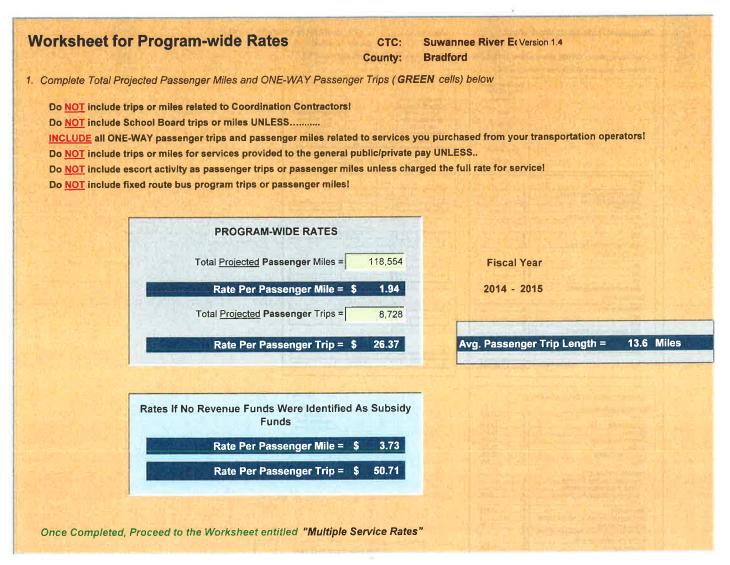

#### PURCHASING AGENCY: Florida Commission for the Transportation Disadvantaged

| PROGRAM/SERVICE TYPE                            | COST PER MILE         |
|-------------------------------------------------|-----------------------|
| Transportation Disadvantaged Program Ambulatory | \$1.72/passenger mile |
| Transportation Disadvantaged Wheelchair         | \$2.95/passenger mile |
| Transportation Disadvantaged Stretcher          | \$6.14/passenger mile |