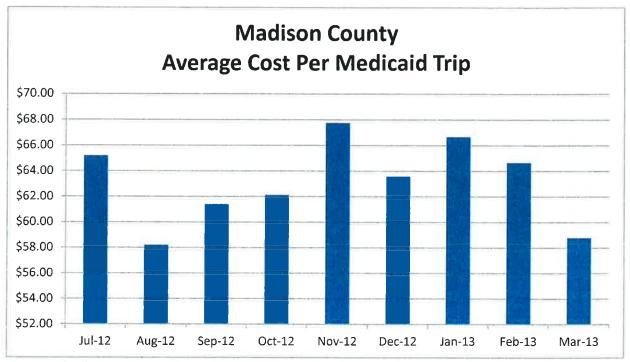

Ms. Donna Hagan said she requested this information in order to find out if Madison County is receiving similar grant fund allocations as other counties with similar populations. She said she is concerned that the need for transportation has not been identified and there is a perception that the needs are being met.

Mr. Steve Holmes, Florida Commission for the Transportation Disadvantaged Executive Director, explained how the Transportation Disadvantaged Trust Funds are allocated to each county.

Ms. Hagan said that Medicaid beneficiaries are able to access transportation services for medical appointments, however, they may also have other transportation needs. She asked if people know what transportation services are available in Madison County and how to access them.

The Board discussed ways to identify unmet transportation needs in Madison County.