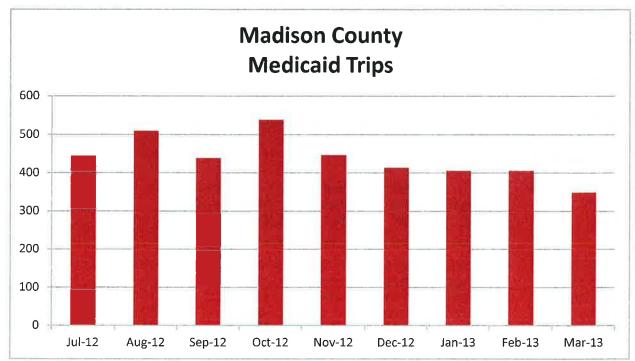

#### A. 2012 Statewide Operations Report

Ms. Lynn Godfrey, North Central Florida Regional Planning Council Senior Planner, stated that the Board requested 2012 operations data for Gadsden, Jefferson, Madison and Taylor Counties. She said 2012 operating data is included in the meeting packet for the Board's review.