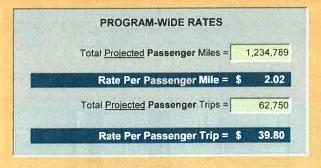

In addition, the Madison County Transportation Disadvantaged Service Plan includes the rates charged for Transportation Disadvantaged Program sponsored service. Enclosed are Big Bend Transit's proposed Fiscal Year 2013/14 rates. The Board needs to review and approve the proposed rates.

# TRANSPORTATION DISADVANTAGED TRUST FUND (TDTF) SERVICE RATES

COMMUNITY TRANSPORTATION COORDINATOR: Big Bend Transit

**COUNTY:** Madison

CONTRACT PERIOD: July 1, 2013 - June 30, 2014

PURCHASING AGENCY: Florida Commission for the Transportation Disadvantaged

| PROGRAM/SERVICE<br>TYPE | COST PER UNIT (Passenger Mile or PassengerTrip) |
|-------------------------|-------------------------------------------------|
| TDTF ambulatory         | \$1.86/passenger mile                           |
| TDTF wheelchair         | \$3.20/passenger mile                           |