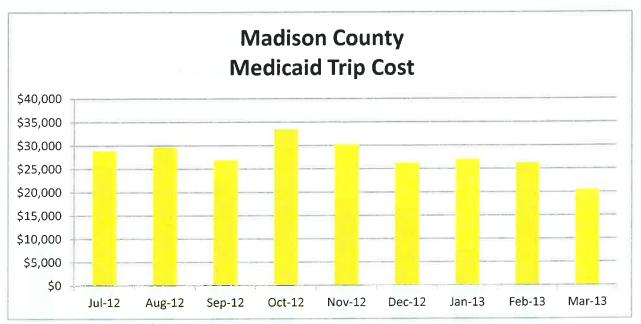

#### A. 2012 Statewide Operations Report

Ms. Lynn Godfrey, North Central Florida Regional Planning Council Senior Planner, stated that the Board requested 2012 operations data for Gadsden, Jefferson, Madison and Taylor Counties. She said 2012 operating data is included in the meeting packet for the Board's review.