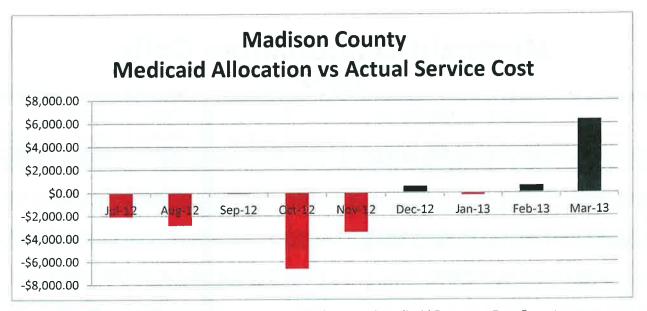

Ms. Donna Hagan said she requested this information in order to find out if Madison County is receiving similar grant fund allocations as other counties with similar populations. She said she is concerned that the need for transportation has not been identified and there is a perception that the needs are being met.

Mr. Steve Holmes, Florida Commission for the Transportation Disadvantaged Executive Director, explained how the Transportation Disadvantaged Trust Funds are allocated to each county.

Ms. Hagan said that Medicaid beneficiaries are able to access transportation services for medical appointments, however, they may also have other transportation needs. She asked if people know what transportation services are available in Madison County and how to access them.

The Board discussed ways to identify unmet transportation needs in Madison County.