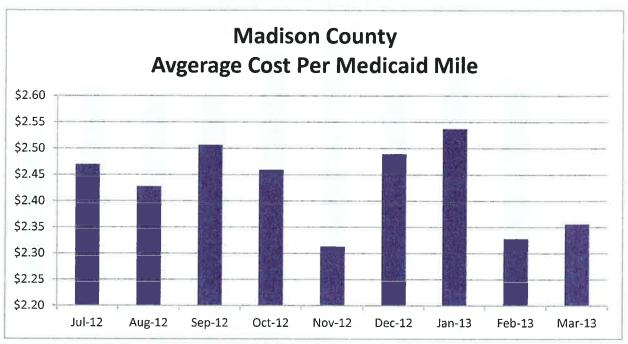

Ms. Donna Hagan said she requested this information in order to find out if Madison County is receiving similar grant fund allocations as other counties with similar populations. She said she is concerned that the need for transportation has not been identified and there is a perception that the needs are being met.

Mr. Steve Holmes, Florida Commission for the Transportation Disadvantaged Executive Director, explained how the Transportation Disadvantaged Trust Funds are allocated to each county.

Ms. Hagan said that Medicaid beneficiaries are able to access transportation services for medical appointments, however, they may also have other transportation needs. She asked if people know what transportation services are available in Madison County and how to access them.

The Board discussed ways to identify unmet transportation needs in Madison County.