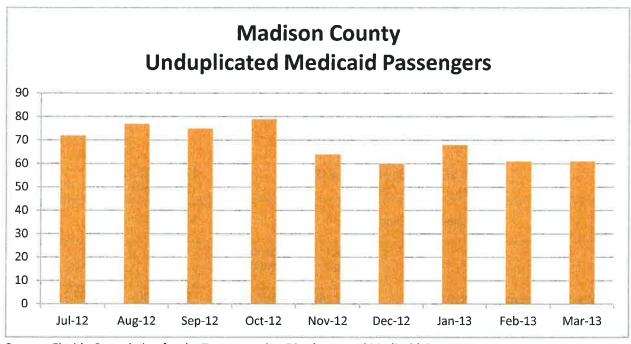

#### A. 2012 Statewide Operations Report

Ms. Lynn Godfrey, North Central Florida Regional Planning Council Senior Planner, stated that the Board requested 2012 operations data for Gadsden, Jefferson, Madison and Taylor Counties. She said 2012 operating data is included in the meeting packet for the Board's review.