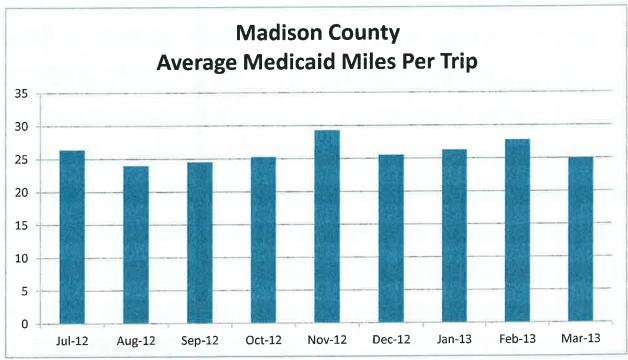

| Vehicle Hours @ \$45/veh.hr. | \$74,261.25  |
|----------|------------------------------|--------------|
| (Less)   | Fares Collected              | (\$1,253.50) |
| Net Oper | ating Expense                | \$73,007.75  |

|                              | Project<br>Budget | Previous<br>Period(s) | This<br>Period | YTD         |
|------------------------------|-------------------|-----------------------|----------------|-------------|
| Trans. Service Expense (Net) | \$69,240.00       | \$67,593.75           | \$5,414.00     | \$73,007.75 |
| Service Development Project  | \$34,620.00       | \$33,796.88           | \$2,707.00     | \$36,503.88 |
| Section 5316 JARC            | \$34,620.00       | \$33,796.88           | \$2,707.00     | \$36,503.88 |

h:madshut

















# **Medicaid Ombudsman Calls**

Feb-13

|              | Service      | Quality of |         |       | Total  | Total |       |
|--------------|--------------|------------|---------|-------|--------|-------|-------|
| County       | Availability | Service    | Funding | Other | Closed | Open  | Total |
| Alachua      | 9            | 0          | 0       | 0     | 9      | 0     | 9     |
| Baker        | 0            | 0          | 0       | 0     | 0      | 0     | 0     |
| Bay          | 0            | 0          | 0       | 0     | 0      | 0     | 0     |
| Bradford     | 0            | 0          | 0       | 0     | 0      | 0     | 0     |
| Brevard      | 7            | 1          | 0       | 0     | 8      | 0     | 8     |
| Broward      | 9            | 0          | 0       |