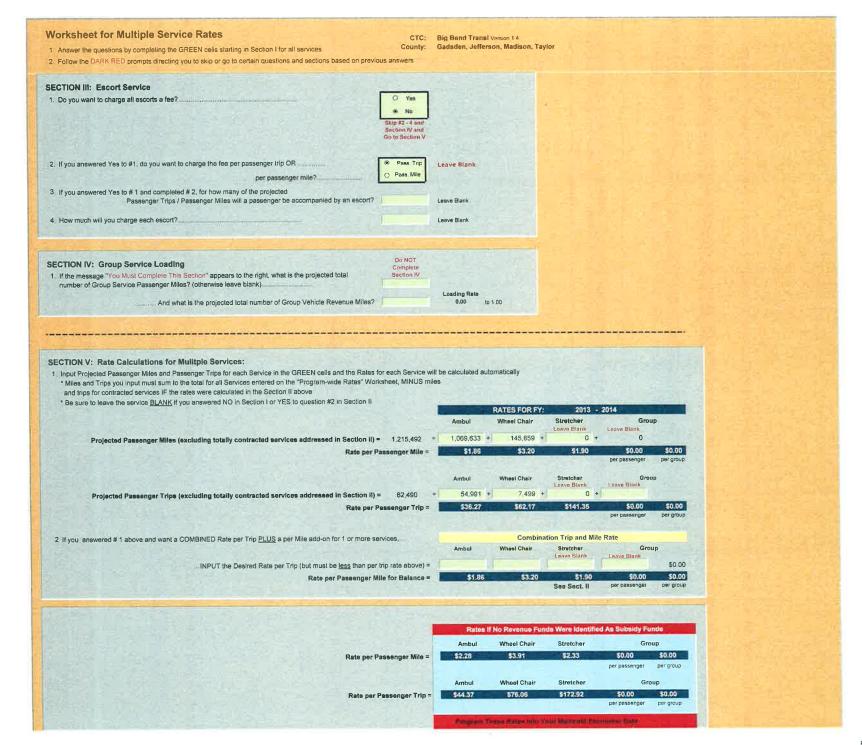

In addition, the Madison County Transportation Disadvantaged Service Plan includes the rates charged for Transportation Disadvantaged Program sponsored service. Enclosed are Big Bend Transit's proposed Fiscal Year 2013/14 rates. The Board needs to review and approve the proposed rates.

# TRANSPORTATION DISADVANTAGED TRUST FUND (TDTF) SERVICE RATES

COMMUNITY TRANSPORTATION COORDINATOR: Big Bend Transit

**COUNTY:** Madison

CONTRACT PERIOD: July 1, 2013 - June 30, 2014

PURCHASING AGENCY: Florida Commission for the Transportation Disadvantaged

| PROGRAM/SERVICE<br>TYPE | COST PER UNIT (Passenger Mile or PassengerTrip) |
|-------------------------|-------------------------------------------------|
| TDTF ambulatory         | \$1.86/passenger mile                           |
| TDTF wheelchair         | \$3.20/passenger mile                           |