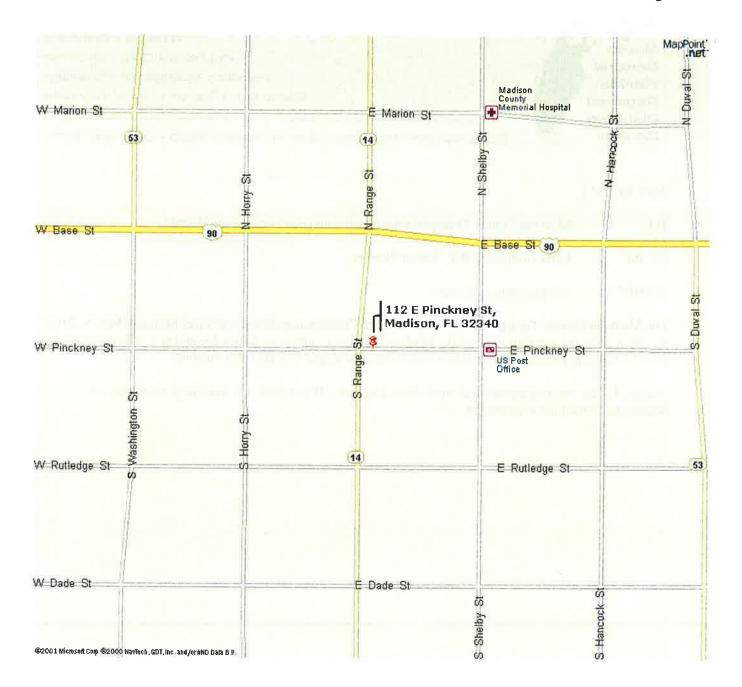

The Madison County Transportation Disadvantaged Coordinating Board will meet Monday, May 6, 2013 at 1:00 p.m. in the meeting room of the Madison County Courthouse Annex located at 112 E. Pinckney Street, Madison, Florida. All Board members are encouraged to attend this meeting.

#### MEETING ANNOUNCEMENT AND AGENDA

Madison County Courthouse Annex 112 E. Pinckney Street\_Madison, Florida 32340

Monday May 6, 2013 1:00 p.m.

- I. BUSINESS MEETING CALL TO ORDER
  - A. Introductions
  - B. Approval of the Meeting Agenda