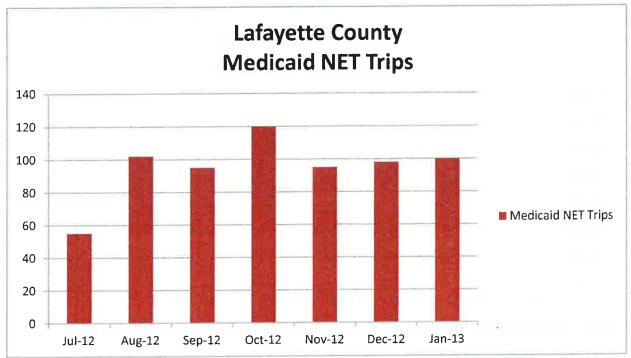

| \$70,663.48               |                   | #DIV/0!          |
| March 2013     | <u>e</u>              |                        | \$70,663.48               |                   | #DIV/0!          |
| April 2013     | -                     |                        | \$70,663.48               |                   | #DIV/0!          |
| May 2013       | -                     |                        | \$70,663.48               |                   | #DIV/0!          |
| June 2013      | -                     |                        | \$70,663.48               |                   | #DIV/0!          |
| TOTAL          | -                     | \$48,976.52            | -                         | 1,049             | \$46.69          |

Source: Suwannee River Economic Council



Source: Florida Commission for the Transportation Disadvantaged Medicaid Encounter Data Reports



Source: Florida Commission for the Transportation Disadvantaged Medicaid Encounter Data Reports



Source: Florida Commission for the Transportation Disadvantaged Medicaid Encounter Data Reports



Source: Florida Commission for the Transportation Disadvantaged Medicaid Encounter Data Reports



Source: Florida Commission for the Transportation Disadvantaged Medicaid Encounter Data Reports



Source: Florida Commission for the Transportation Disadvantaged Medicaid Encounter Data Reports



Source: Florida Commission for the Transportation Disadvantaged Medicaid Encounter Data Reports

### LAFAYETTE COUNTY

### SERVICE COMPLAINTS/COMMENDATIONS OCTOBER - DECEMBER 2012

| TYPE OF COMPLAINT