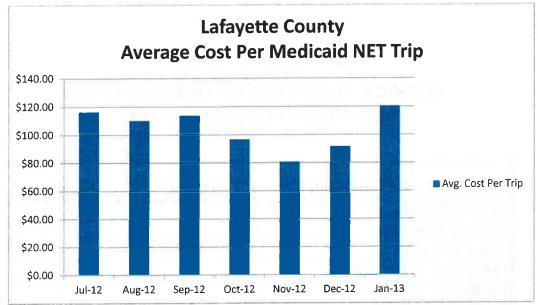

Mr. Pearson stated that the mileage was incorrectly reported. He said he has corrected the mileage figure with the Florida Commission for the Transportation Disadvantaged.