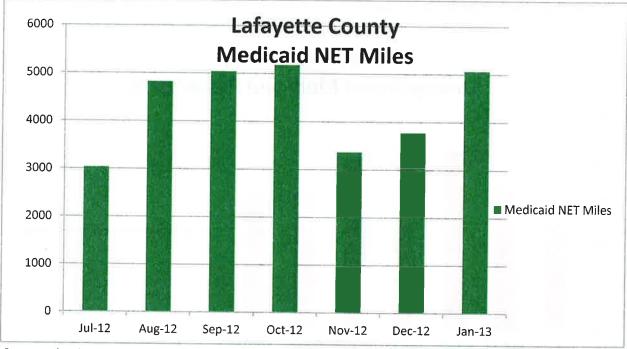

Mr. Pearson stated that the mileage was incorrectly reported. He said he has corrected the mileage figure with the Florida Commission for the Transportation Disadvantaged.