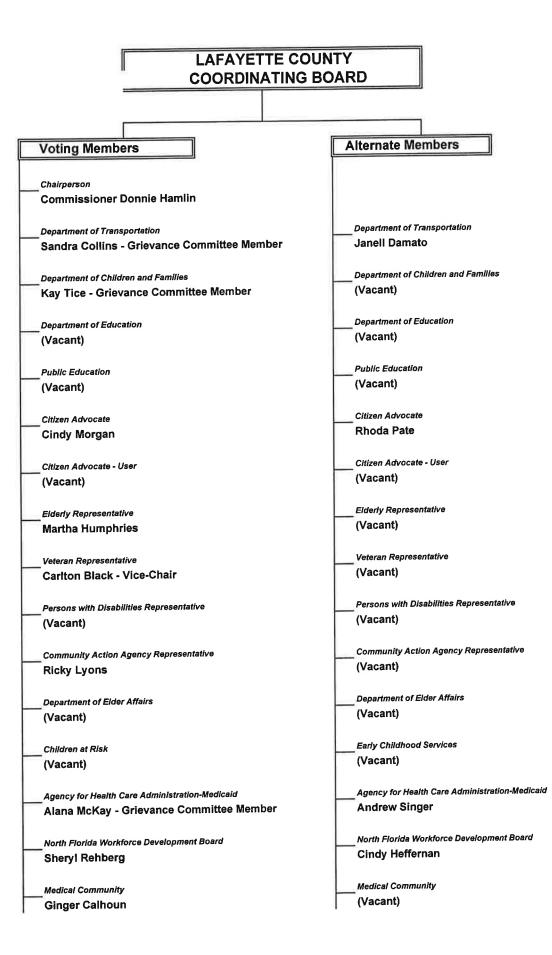

# VOTING MEMBERS PRESENT

Commissioner Donnie Hamlin, Chairman Carlton Black, Veterans Representative Ginger Calhoun, Medical Community Alana McKay, AHCA Medicaid Sheryl Rehberg, North Florida Workforce Development Board

# VOTING MEMBERS ABSENT

Sandra Collins, Florida Department of Transportation Ricky Lyons, Community Action Agency Representative Cindy Morgan, Citizen Advocate Kay Tice, Florida Department of Children and Families