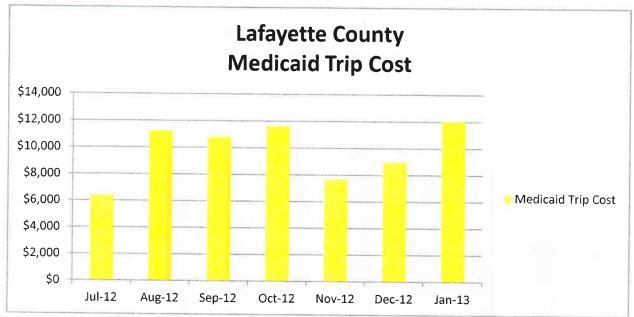

#DIV/0!          |
| April 2013     | -                     |                        | \$70,663.48               |                   | #DIV/0!          |
| May 2013       | -                     |                        | \$70,663.48               |                   | #DIV/0!          |
| June 2013      | -                     |                        | \$70,663.48               |                   | #DIV/0!          |
| TOTAL          | -                     | \$48,976.52            | -                         | 1,049             | \$46.69          |

Source: Suwannee River Economic Council



Source: Florida Commission for the Transportation Disadvantaged Medicaid Encounter Data Reports



Source: Florida Commission for the Transportation Disadvantaged Medicaid Encounter Data Reports



Source: Florida Commission for the Transportation Disadvantaged Medicaid Encounter Data Reports



Source: Florida Commission for the Transportation Disadvantaged Medicaid Encounter Data Reports



Source: Florida Commission for the Transportation Disadvantaged Medicaid Encounter Data Reports



Source: Florida Commission for the Transportation Disadvantaged Medicaid Encounter Data Reports



Source: Florida Commission for the Transportation Disadvantaged Medicaid Encounter Data Reports

### LAFAYETTE COUNTY

### SERVICE COMPLAINTS/COMMENDATIONS OCTOBER - DECEMBER 2012

| TYPE OF COMPLAINT        | TOTAL | Resolved |
|--------------------------|-------|----------|
| Vehicle Condition        | 0     |          |
| Driver's Behavior        | 0     | -        |
| Client Behavior          |