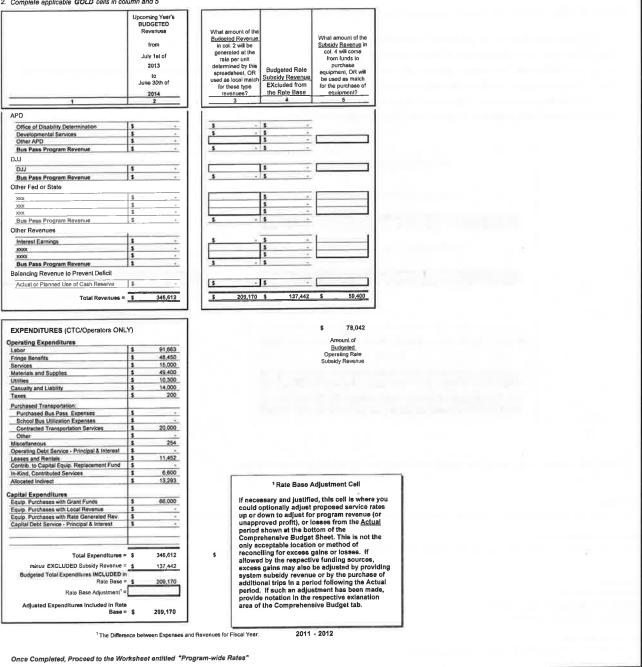

#### BACKGROUND

The Lafayette County Transportation Disadvantaged Service Plan includes the rates charged for Transportation Disadvantaged Program sponsored service. Enclosed are Suwannee River Economic Council's proposed Fiscal Year 2013/14 rates. The Board needs to review and approve Suwannee River Economic Council's proposed rates.

# **CONTRACT PERIOD:** July 1, 2013 - June 30, 2014

PURCHASING AGENCY: Florida Commission for the Transportation Disadvantaged

| PROGRAM/SERVICE<br>TYPE | COST PER UNIT<br>(Passenger Mile or<br>PassengerTrip) |
|-------------------------|-------------------------------------------------------|
| TDTF ambulatory         | \$1.63/passenger mile                                 |
| TDTF wheelchair         | \$2.79/passenger mile                                 |
| TDTF stretcher          | \$5.82/passenger mile                                 |
| Medicaid NET ambulatory | \$2.70/passenger mile                                 |
| Medicaid NET wheelchair | \$4.63/passenger mile                                 |
| Medicaid NET stretcher  | \$9.65/passenger mile                                 |