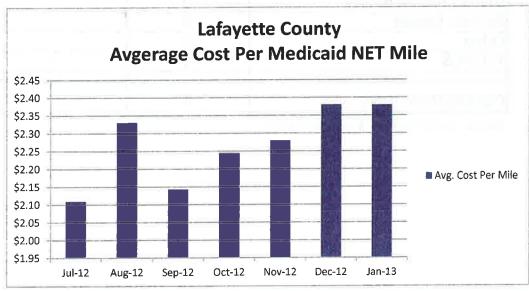

Mr. Pearson stated that the mileage was incorrectly reported. He said he has corrected the mileage figure with the Florida Commission for the Transportation Disadvantaged.