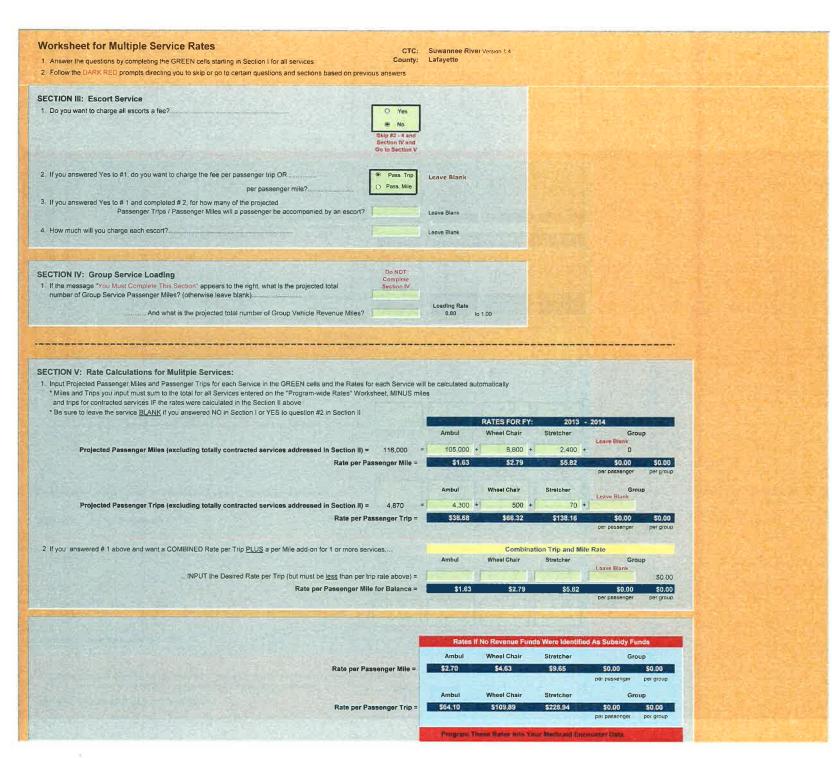

# **CONTRACT PERIOD:** July 1, 2013 - June 30, 2014

PURCHASING AGENCY: Florida Commission for the Transportation Disadvantaged

| PROGRAM/SERVICE<br>TYPE | COST PER UNIT<br>(Passenger Mile or<br>PassengerTrip) |
|-------------------------|-------------------------------------------------------|
| TDTF ambulatory         | \$1.63/passenger mile                                 |
| TDTF wheelchair         | \$2.79/passenger mile                                 |
| TDTF stretcher          | \$5.82/passenger mile                                 |
| Medicaid NET ambulatory | \$2.70/passenger mile                                 |
| Medicaid NET wheelchair | \$4.63/passenger mile                                 |
| Medicaid NET stretcher  | \$9.65/passenger mile                                 |