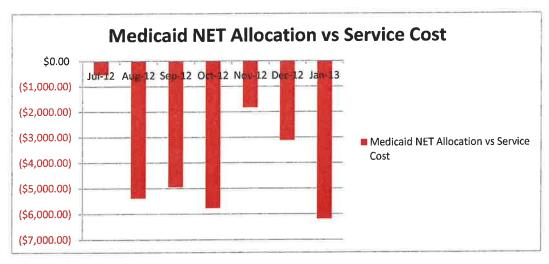

Mr. Pearson stated that the mileage was incorrectly reported. He said he has corrected the mileage figure with the Florida Commission for the Transportation Disadvantaged.