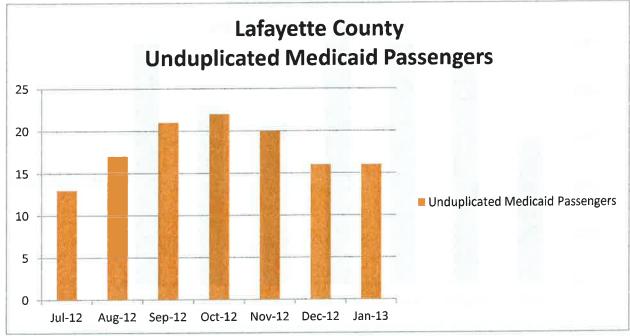

| <u>e</u>              |                        | \$70,663.48               |                   | #DIV/0!          |
| April 2013     | -                     |                        | \$70,663.48               |                   | #DIV/0!          |
| May 2013       | -                     |                        | \$70,663.48               |                   | #DIV/0!          |
| June 2013      | -                     |                        | \$70,663.48               |                   | #DIV/0!          |
| TOTAL          | -                     | \$48,976.52            | -                         | 1,049             | \$46.69          |

Source: Suwannee River Economic Council



Source: Florida Commission for the Transportation Disadvantaged Medicaid Encounter Data Reports



Source: Florida Commission for the Transportation Disadvantaged Medicaid Encounter Data Reports



Source: Florida Commission for the Transportation Disadvantaged Medicaid Encounter Data Reports



Source: Florida Commission for the Transportation Disadvantaged Medicaid Encounter Data Reports



Source: Florida Commission for the Transportation Disadvantaged Medicaid Encounter Data Reports



Source: Florida Commission for the Transportation Disadvantaged Medicaid Encounter Data Reports



Source: Florida Commission for the Transportation Disadvantaged Medicaid Encounter Data Reports

### LAFAYETTE COUNTY

### SERVICE COMPLAINTS/COMMENDATIONS OCTOBER - DECEMBER 2012

| TYPE OF COMPLAINT        | TOTAL | Resolved |
|--------------------------|-------|----------|
| Vehicle Condition