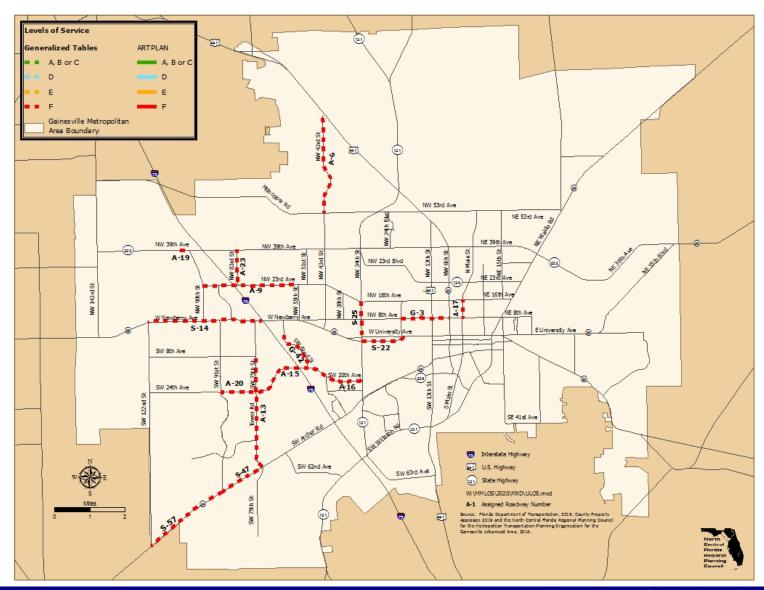

Tier Two detailed analyses are to be performed for all "distressed" limited-access arterials. These analyses are done to develop a more accurate level of service and service volume estimates than can be obtained using Florida Department of Transportation Generalized Tables. Roadway facilities that are operating at an unacceptable level of service are identified in Exhibit 1. Tier Two level of service analysis based on the <u>Highway Capacity Manual 6th Edition</u> level of service criteria is currently under review by the Florida Department of Transportation.

# Exhibit 1 Roadway Facilities Operating at an Unacceptable Highway Level Of Service

| Roadway<br>Facility                 | From                         | То                                   | 2018<br>AADT | 2018<br>LOS | 2019<br>AADT | 2019<br>LOS | 2019<br>MSV |
|-------------------------------------|------------------------------|--------------------------------------|--------------|-------------|--------------|-------------|-------------|
| Newberry Road [SR 26]<br>(S-14)     | NW 122 Street<br>[SR 24]     | Interstate 75<br>[East Ramp] (SR 93) | 39,000       | D           | 40,750       | F           | 39,800      |
| SW 2 Avenue [SR 26A]<br>(S-22)      | SW 34 Street<br>[SR 121]     | University Avenue<br>(SR 26)         | 12,800       | F           | 12,550       | F           | 12,480      |
| NW 34 Street [SR 121]<br>(S-25)     | University Avenue<br>(SR 26) | NW 16 Avenue                         | 19,250       | F           | 19,000       | F           | 16,380      |
| Archer Road [SR 24]<br>(S-47)       | SW 91 Street                 | SW 75 Street                         | 20,400       | F           | 21,500       | F           | 17,700      |
| Archer Road [SR 24]<br>(S-57)       | GMA Boundary                 | SW 91 Street                         | 16,200       | D           | 16,750       | F           | 16,200      |
| NW 43 Street<br>(A-6)               | NW 53 Avenue                 | US Highway 441                       | 13,171       | D           | 16,110       | F           | 15,930      |
| NW 23 Avenue<br>(A-9)               | NW 98 Street                 | NW 55 Street                         | 18,508       | F           | 18,478       | F           | 15,930      |
| SW 75 Street / Tower Road<br>(A-13) | Archer Road<br>(SR 24)       | SW 8 Avenue                          | 16,968       | F           | 16,777       | F           | 15,930      |
| SW 20 Avenue<br>(A-15)              | SW 75 Street                 | SW 62 Boulevard                      | 19,598       | F           | 19,598       | F           | 15,930      |
| SW 20 Avenue<br>(A-16)              | SW 62 Boulevard              | SW 34 Street<br>(SR 121)             | 25,281       | F           | 19,492       | F           | 14,040      |
| N Main Street<br>(A-17)             | N 8 Avenue                   | N 16 Avenue                          | 15,406       | F           | 15,406       | F           | 14,740      |
| NW 39 Avenue<br>(A-19)              | NW 110 Terrace               | NW 98 Street                         | 19,022       | F           | 19,022       | F           | 15,930      |
| SW 24 Avenue<br>(A-20)              | SW 91 Street                 | SW 75 Street                         | 14,080       | F           | 14,080       | F           | 13,320      |
| NW 83 Street<br>(A-23)              | NW 23 Avenue                 | NW 39 Avenue<br>(SR 222)             | 19,169       | F           | 19,169       | F           | 13,320      |
| NW 8 Avenue<br>(G-3)                | NW 22 Street                 | NW 6 Street                          | 15,292       | F           | 14,936       | F           | 14,740      |
| SW 62 Boulevard<br>(G-42)           | SW 20 Avenue                 | NW 1 Place                           | 20,717       | F           | 20,359       | F           | 14,040      |

#### A. Automotive/Highway

Illustration II shows the overall Gainesville Metropolitan Area automotive/highway level of service of federal aid-eligible facilities.

For State of Florida-maintained and federal aid-eligible facilities:

- Illustration III shows the Gainesville Metropolitan Area automotive/highway level of service; and
- Tables 1-A and 1-B identify the overall Gainesville Metropolitan Area automotive/highway level of service.