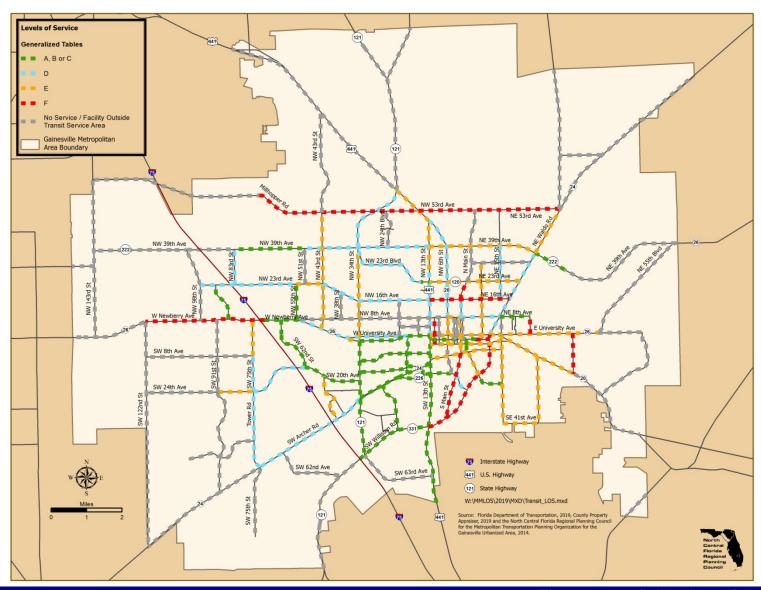

Tables 4 through 6 consist of the bicycle level of service summary. Illustration VI shows the bicycle level of service. Tables 7 through 9 consist of the pedestrian level of service summary. Illustration VII shows the pedestrian level of service. Tables 10 through 12 consist of the transit level of service summary. Illustration VIII shows the transit level of service.