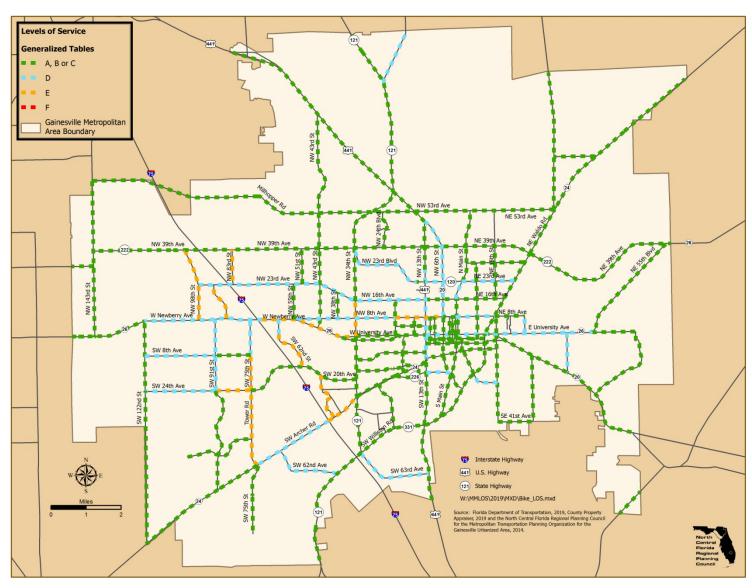

Tables 4 through 6 consist of the bicycle level of service summary. Illustration VI shows the bicycle level of service. Tables 7 through 9 consist of the pedestrian level of service summary. Illustration VII shows the pedestrian level of service. Tables 10 through 12 consist of the transit level of service summary. Illustration VIII shows the transit level of service.