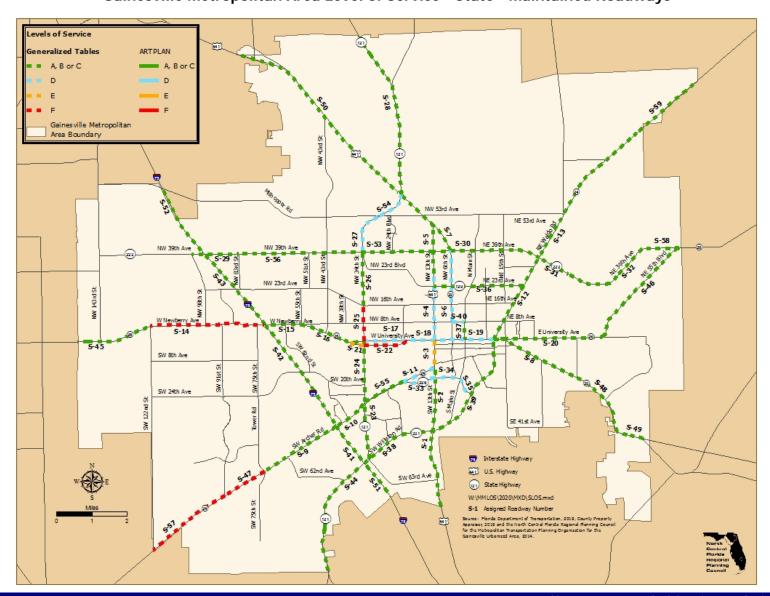

- Illustration III shows the Gainesville Metropolitan Area automotive/highway level of service; and
- Tables 1-A and 1-B identify the overall Gainesville Metropolitan Area automotive/highway level of service.

Tables 1-A and 1-B provide the automotive/ highway level of service and maximum service volume for the State-maintained arterials, Tables 2-A and 2-B provide the automotive/ highway level of service and maximum service volume for the Alachua County-maintained roads and Tables 3-A and 3-B provide the automotive/ highway level of service and maximum service volume for the City of Gainesville-maintained