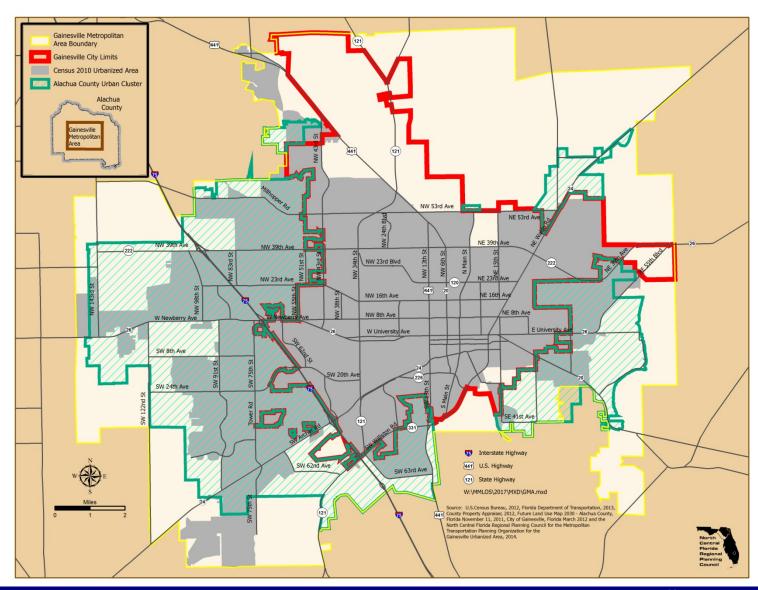

### Chapter I: Introduction

The Metropolitan Transportation Planning Organization for the Gainesville Urbanized Area <u>Annual Average Daily Traffic (AADT)</u>/ <u>Multimodal Level of Service Report</u> (<u>Multimodal Level of Service Report</u>) is composed of level of service maps and tables of state-maintained, county-maintained and city-maintained federal aid-eligible roadways. This reference to multimodal level of service addresses automotive/highway, bicycle facility, pedestrian facility and transit levels of service as described in the <u>Highway Capacity Manual 6th Edition</u>. This report contains the results of multimodal levels of service analyses and the automotive/highway maximum service volume for arterials, collectors functioning as arterials, transitioning arterials and collectors, major nonstate roads and other nonstate roads within the Gainesville Metropolitan Area Boundary. Illustration I shows the Gainesville Metropolitan Area as defined by Chapter 339.175(1)(c), Florida Statutes. Level of service and maximum service volume methodology utilizes a two-tiered approach. For State/County/City-maintained facilities, the <u>Multimodal Level of Service Report includes the following components:</u>

Illustration I Gainesville Metropolitan Area