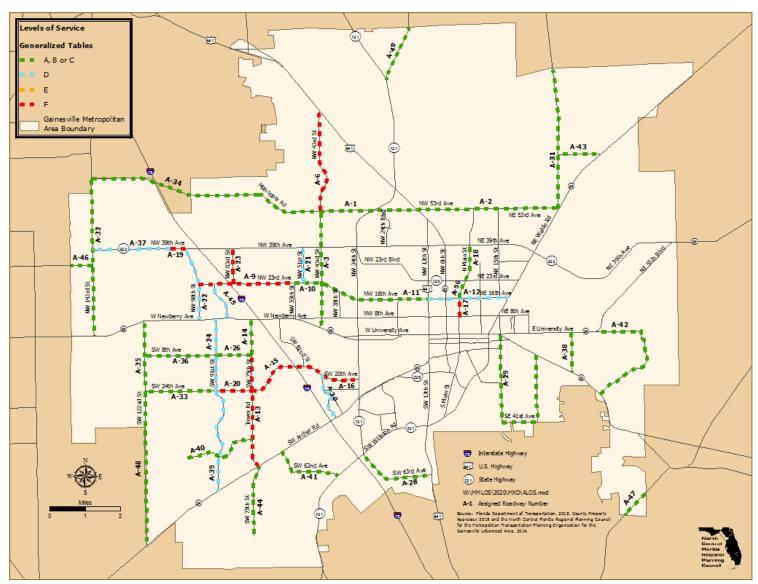

For Alachua County-maintained and federal aid-eligible facilities:

- Illustration IV shows the Gainesville Metropolitan Area automotive/highway level of service; and
- Tables 2-A and 2-B identify the overall Gainesville Metropolitan Area automotive/highway level of service.

Tables 1-A and 1-B provide the automotive/ highway level of service and maximum service volume for the State-maintained arterials, Tables 2-A and 2-B provide the automotive/ highway level of service and maximum service volume for the Alachua County-maintained roads and Tables 3-A and 3-B provide the automotive/ highway level of service and maximum service volume for the City of Gainesville-maintained