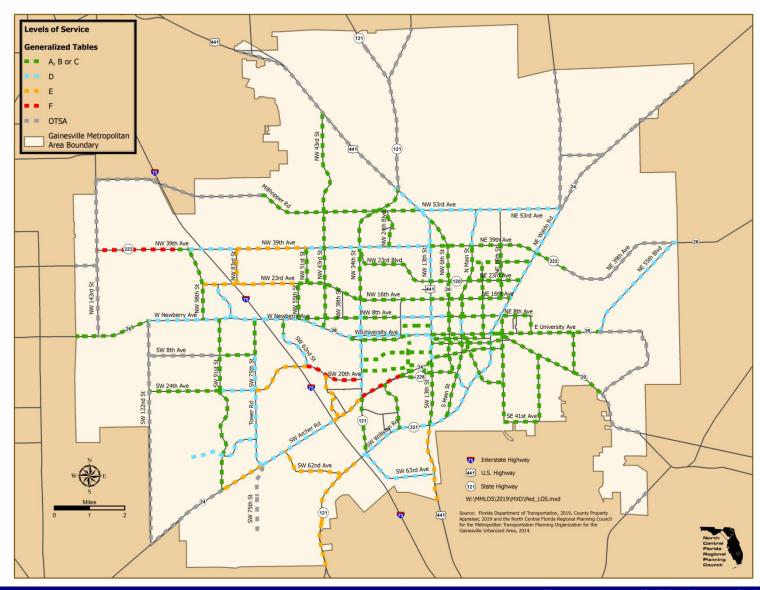

Tier Two detailed analyses are to be performed for all "distressed" limited-access arterials. These analyses are done to develop a more accurate level of service and service volume estimates than can be obtained using Florida Department of Transportation Generalized Tables. Roadway facilities that are operating at an unacceptable level of service are identified in Exhibit 1. Tier Two level of service analysis based on the <u>Highway Capacity Manual 6th Edition</u> level of service criteria is currently under review by the Florida Department of Transportation.

# Exhibit 1 Roadway Facilities Operating at an Unacceptable Highway Level Of Service

| Roadway<br>Facility                 | From                         | То                                   | 2018<br>AADT | 2018<br>LOS | 2019<br>AADT | 2019<br>LOS | 2019<br>MSV |
|-------------------------------------|------------------------------|--------------------------------------|--------------|-------------|--------------|-------------|-------------|
| Newberry Road [SR 26]<br>(S-14)     | NW 122 Street<br>[SR 24]     | Interstate 75<br>[East Ramp] (SR 93) | 39,000       | D           | 40,750       | F           | 39,800      |
| SW 2 Avenue [SR 26A]<br>(S-22)      | SW 34 Street<br>[SR 121]     | University Avenue<br>(SR 26)         | 12,800       | F           | 12,550       | F           | 12,480      |
| NW 34 Street [SR 121]<br>(S-25)     | University Avenue<br>(SR 26) | NW 16 Avenue                         | 19,250       | F           | 19,000       | F           | 16,380      |
| Archer Road [SR 24]<br>(S-47)       | SW 91 Street                 | SW 75 Street                         | 20,400       | F           | 21,500       | F           | 17,700      |
| Archer Road [SR 24]<br>(S-57)       | GMA Boundary                 | SW 91 Street                         | 16,200       | D           | 16,750       | F           | 16,200      |
| NW 43 Street<br>(A-6)               | NW 53 Avenue                 | US Highway 441                       | 13,171       | D           | 16,110       | F           | 15,930      |
| NW 23 Avenue<br>(A-9)               | NW 98 Street                 | NW 55 Street                         | 18,508       | F           | 18,478       | F           | 15,930      |
| SW 75 Street / Tower Road<br>(A-13) | Archer Road<br>(SR 24)       | SW 8 Avenue                          | 16,968       | F           | 16,777       | F           | 15,930      |
| SW 20 Avenue<br>(A-15)              | SW 75 Street                 | SW 62 Boulevard                      | 19,598       | F           | 19,598       | F           | 15,930      |
| SW 20 Avenue<br>(A-16)              | SW 62 Boulevard              | SW 34 Street<br>(SR 121)             | 25,281       | F           | 19,492       | F           | 14,040      |
| N Main Street<br>(A-17)             | N 8 Avenue                   | N 16 Avenue                          | 15,406       | F           | 15,406       | F           | 14,740      |
| NW 39 Avenue<br>(A-19)              | NW 110 Terrace               | NW 98 Street                         | 19,022       | F           | 19,022       | F           | 15,930      |
| SW 24 Avenue<br>(A-20)              | SW 91 Street                 | SW 75 Street                         | 14,080       | F           | 14,080       | F           | 13,320      |
| NW 83 Street<br>(A-23)              | NW 23 Avenue                 | NW 39 Avenue<br>(SR 222)             | 19,169       | F           | 19,169       | F           | 13,320      |
| NW 8 Avenue<br>(G-3)                | NW 22 Street                 | NW 6 Street                          | 15,292       | F           | 14,936       | F           | 14,740      |
| SW 62 Boulevard<br>(G-42)           | SW 20 Avenue                 | NW 1 Place                           | 20,717       | F           | 20,359       | F           | 14,040      |

### Metropolitan Transportation Planning Organization for the Gainesville Urbanized Area Multimodal Level of Service Report

Exhibits 2, 3 and 4 show multimodal level of service summaries for the state-maintained, county-maintained and city-maintained facilities respectively. For selected urbanized area and transitioning area facilities serving low density development, an outside transit service area (OTSA) designation is used instead indications of unacceptable pedestrian level of service.