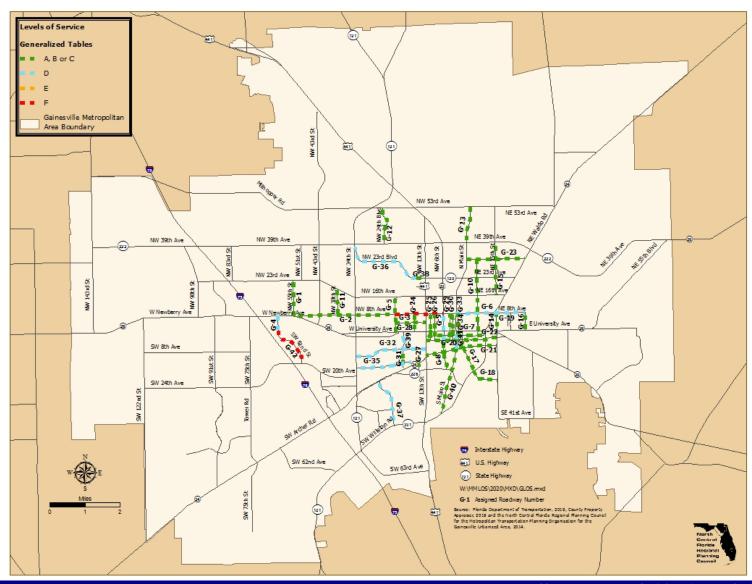

#### A. Automotive/Highway

Illustration II shows the overall Gainesville Metropolitan Area automotive/highway level of service of federal aid-eligible facilities.

For State of Florida-maintained and federal aid-eligible facilities:

- Illustration III shows the Gainesville Metropolitan Area automotive/highway level of service; and
- Tables 1-A and 1-B identify the overall Gainesville Metropolitan Area automotive/highway level of service.

For Alachua County-maintained and federal aid-eligible facilities:

- Illustration IV shows the Gainesville Metropolitan Area automotive/highway level of service; and
- Tables 2-A and 2-B identify the overall Gainesville Metropolitan Area automotive/highway level of service.

For City of Gainesville-maintained and federal aid-eligible facilities:

- Illustration V shows the Gainesville Metropolitan Area automotive/highway level of service; and
- Tables 3-A and 3-B identify the overall Gainesville Metropolitan Area automotive/highway level of service.