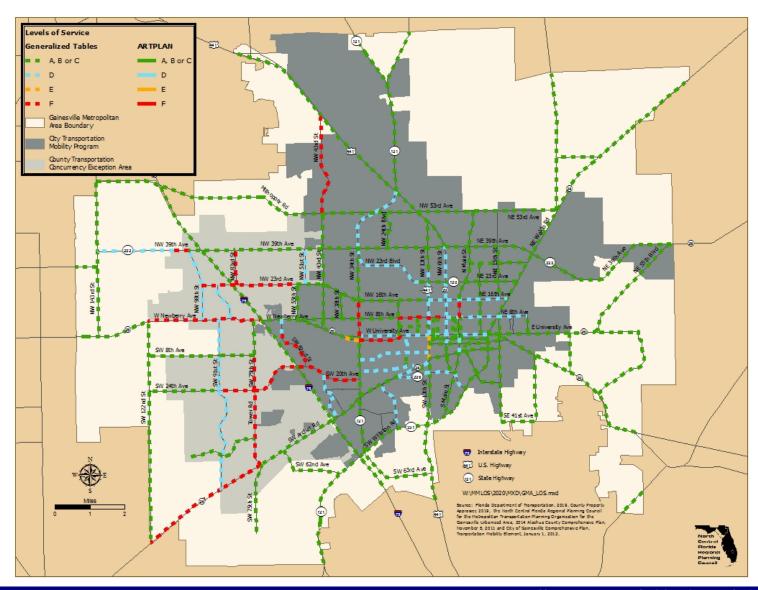

#### A. Automotive/Highway

Illustration II shows the overall Gainesville Metropolitan Area automotive/highway level of service of federal aid-eligible facilities.

For State of Florida-maintained and federal aid-eligible facilities:

- Illustration III shows the Gainesville Metropolitan Area automotive/highway level of service; and
- Tables 1-A and 1-B identify the overall Gainesville Metropolitan Area automotive/highway level of service.