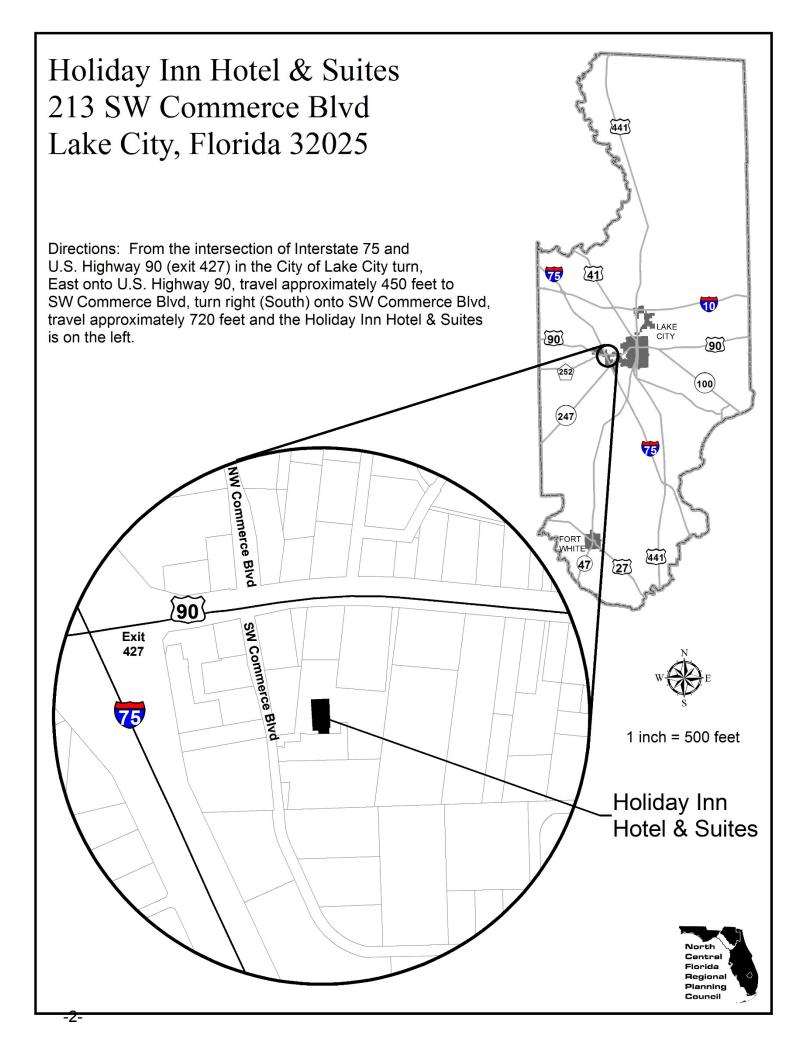

# **CLEARINGHOUSE COMMITTEE**

There will be a meeting of the Clearinghouse Committee of the North Central Florida Regional Planning Council on March 23, 2023. Due to the COVID-19 Public Health Emergency, the meeting will be a hybrid meeting in-person at the Holiday Inn Hotel and Suites, Suwannee Room, 213 Southwest Commerce Boulevard, Lake City, Florida, and via Communications Media Technology at 6:00 p.m.