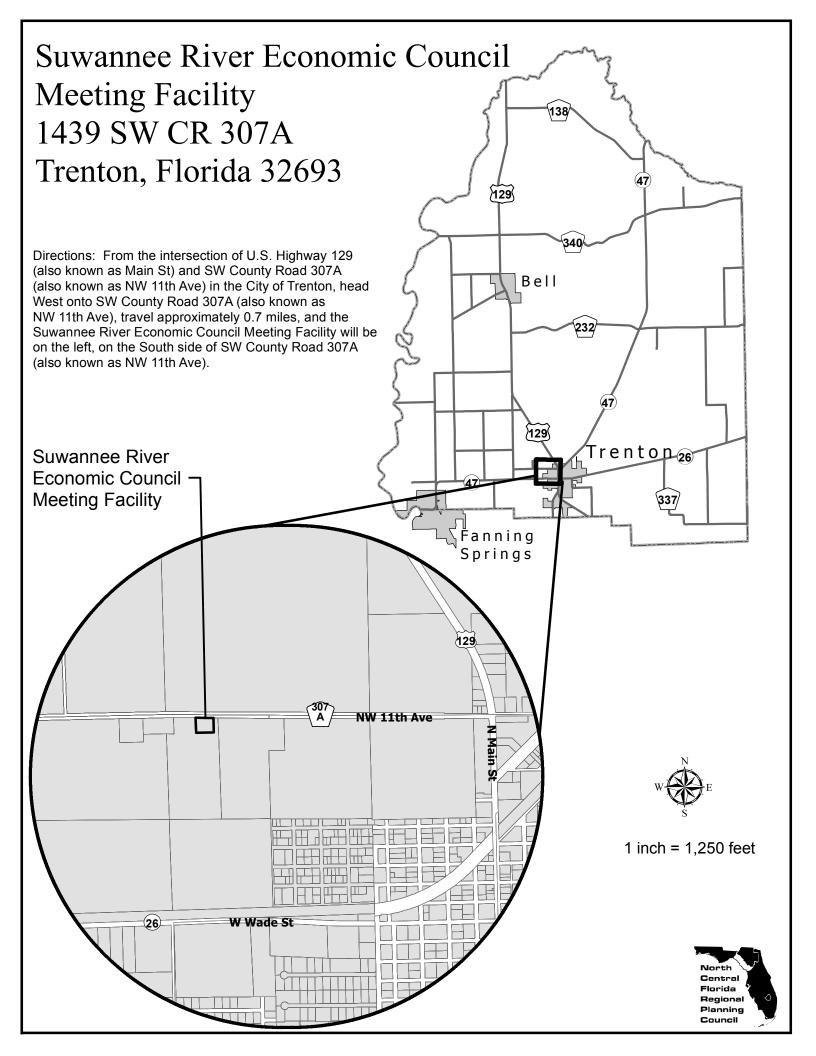

FROM: Lynn Godfrey, AICP, Senior Planner

SUBJECT: Public Workshop

The Gilchrist County Transportation Disadvantaged Coordinating Board will hold a public workshop **Wednesday, June 8, 2022 at 1:30 p.m.** in the meeting room of Suwannee River Economic Council, Inc. <u>Client/Senior Services Center</u> located at 1439 SW CR 307A in Trenton, Florida. The public workshop will also be conducted via communications media technology in the following format:

## PUBLIC WORKSHOP

Meeting Room
Suwannee River Economic Council, Inc.
Client/Senior Service Center
1439 SW CR 307A
Trenton, Florida
Wednesday
June 8, 2022
1:30 p.m.

Dial in Number: Toll free 1.888.585.9008